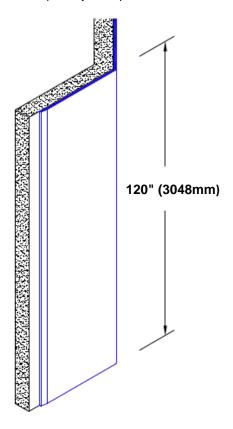

## Stainless Steel Corner Guard 120" x 4" x 4" x 135°

## Features:

- · Custom lengths, angles and wing sizes
- · Available with 3/4" (19) radius
- Type 304 stainless steel
- Stock lengths: 4' (1219mm) & 8' (2438mm)