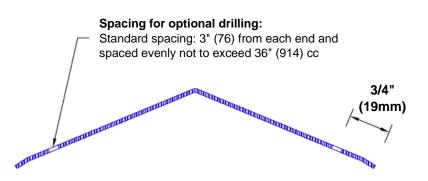

## **Mounting Options:**

Standard mounting
Adhesive:

Adhesive:

Construction adhesive supplied separately

 Optional mounting Standard Drilling:

Clearance holes for #8 fastener wood screw.

Countersunk

Drilling:

#8 x 1 1/4" (31.75mm) oval head wood screw supplied separately as required.

Tel: 800-516-4036 <u>www.thecornerguardstore.com</u>

Fax: 952-303-3773 sales@thecornerguardstore.com