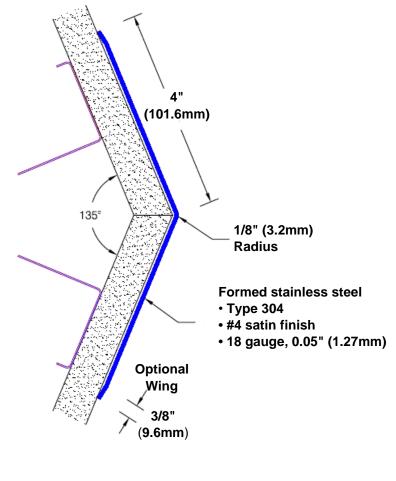

## Stainless Steel Corner Guard 120" x 4" x 4" x 135°

## Features:

- · Custom lengths, angles and wing sizes
- · Available with 3/4" (19) radius
- Type 304 stainless steel
- Stock lengths: 4' (1219mm) & 8' (2438mm)