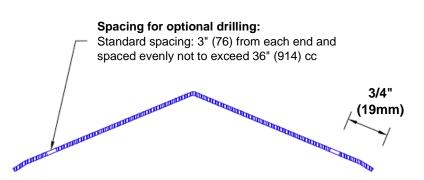

## Mounting Options:

 Standard mounting

Adhesive:

Construction adhesive supplied separately

 Optional mounting Standard Drilling:

> Clearance holes for #8 fastener wood screw.

Countersunk

Drilling:

#8 x 1 1/4" (31.75mm) oval head wood screw supplied separately as required.

www.thecornerguardstore.com Tel: 800-516-4036

Fax: 952-303-3773 sales@thecornerguardstore.com