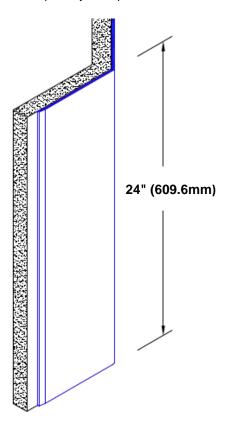

## **TheCornerGuardStore**

## Stainless Steel Corner Guard 24" x 1/2" x 1/2" x 135°



## Features:

- · Custom lengths, angles and wing sizes
- Available with 3/4" (19) radius
- Type 304 stainless steel
- Stock lengths: 4' (1219mm) & 8' (2438mm)

## Mounting Options:

 Standard mounting

Adhesive:

Construction adhesive supplied separately

 Optional mounting Standard Drilling:

> Clearance holes for #8 fastener wood screw.

Countersunk

Drilling:

#8 x 1 1/4" (31.75mm) oval head wood screw supplied separately as required.







www.thecornerguardstore.com Tel: 800-516-4036

Fax: 952-303-3773 sales@thecornerguardstore.com