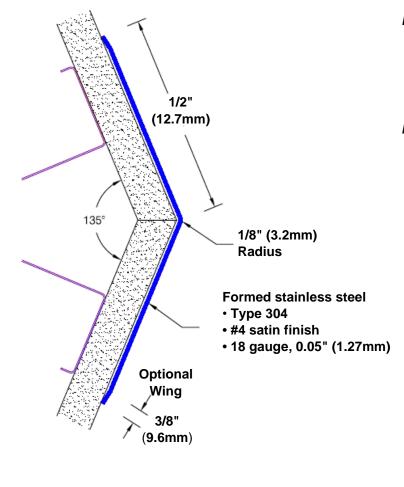

## Stainless Steel Corner Guard 24" x 1/2" x 1/2" x 135°

## Features:

- · Custom lengths, angles and wing sizes
- Available with 3/4" (19) radius
- Type 304 stainless steel
- Stock lengths: 4' (1219mm) & 8' (2438mm)