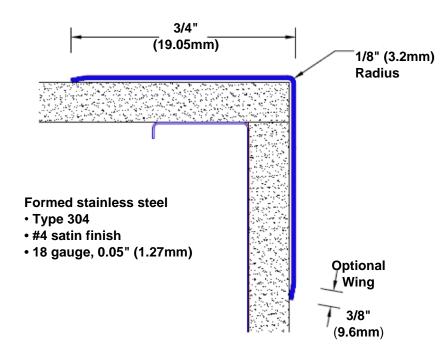

## Stainless Steel Corner Guard 24" x 3/4" x 3/4" x 90°

## Features:

- · Custom lengths, angles and wing sizes
- Available with 3/4" (19) radius
- Type 304 stainless steel
- Stock lengths: 4' (1219mm) & 8' (2438mm)