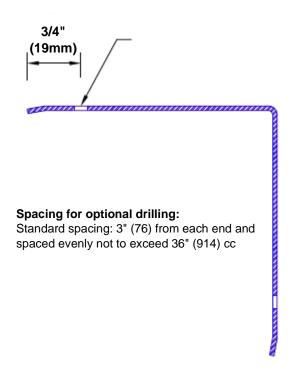

## **Mounting Options:**

Standard mounting
Adhesive:

Adhesive:

Construction adhesive supplied separately

 Optional mounting Standard Drilling:

Clearance holes for #8 fastener wood screw.

Countersunk

Drilling:

#8 x 1 1/4" (31.75mm) oval head wood screw supplied separately as required.

Tel: 800-516-4036 www.t

Fax: 952-303-3773

www.thecornerguardstore.com

sales@thecornerguardstore.com