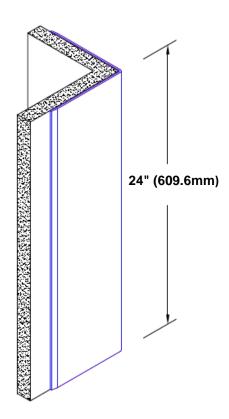

## Stainless Steel Corner Guard 24" x 3/4" x 3/4" x 90°

## Features:

- · Custom lengths, angles and wing sizes
- Available with 3/4" (19) radius
- Type 304 stainless steel
- Stock lengths: 4' (1219mm) & 8' (2438mm)