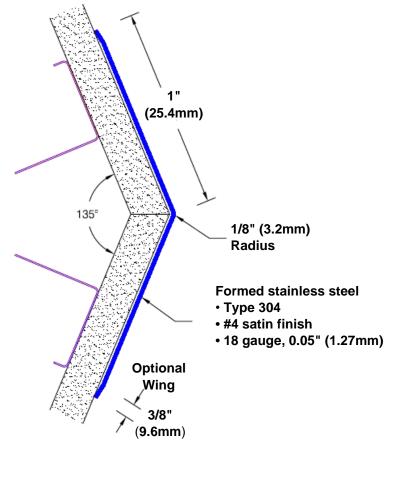

## Stainless Steel Corner Guard 24" x 1" x 1" x 135°

## Features:

- · Custom lengths, angles and wing sizes
- Available with 3/4" (19) radius
- Type 304 stainless steel
- Stock lengths: 4' (1219mm) & 8' (2438mm)