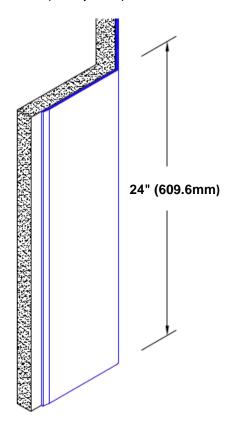

## **TheCornerGuardStore**

## Stainless Steel Corner Guard 24" x 1" x 1" x 135°



## Features:

- · Custom lengths, angles and wing sizes
- Available with 3/4" (19) radius
- Type 304 stainless steel
- Stock lengths: 4' (1219mm) & 8' (2438mm)

## Mounting Options:

 Standard mounting

Adhesive:

Construction adhesive supplied separately

 Optional mounting Standard Drilling:

> Clearance holes for #8 fastener wood screw.

Countersunk

Drilling:

#8 x 1 1/4" (31.75mm) oval head wood screw supplied separately as required.







www.thecornerguardstore.com Tel: 800-516-4036

Fax: 952-303-3773 sales@thecornerguardstore.com