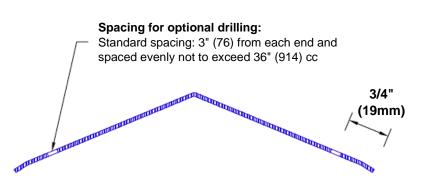

## Mounting Options:

 Standard mounting

Adhesive:

Construction adhesive supplied separately

 Optional mounting Standard Drilling:

> Clearance holes for #8 fastener wood screw.

Countersunk

Drilling:

#8 x 1 1/4" (31.75mm) oval head wood screw supplied separately as required.

www.thecornerguardstore.com Tel: 800-516-4036

Fax: 952-303-3773 sales@thecornerguardstore.com