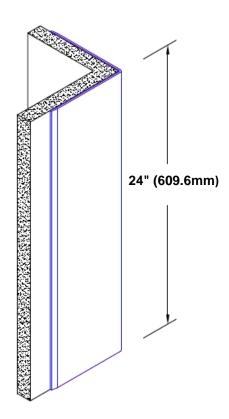

## **TheCornerGuardStore**

## Stainless Steel Corner Guard 24" x 1" x 1" x 90°



## Features:

- · Custom lengths, angles and wing sizes
- Available with 3/4" (19) radius
- Type 304 stainless steel
- Stock lengths: 4' (1219mm) & 8' (2438mm)

## **Mounting Options:**

Standard mounting
Adhasives

Adhesive:

Construction adhesive supplied separately

 Optional mounting Standard Drilling:

Clearance holes for #8 fastener wood screw.

Countersunk

Drilling:

#8 x 1 1/4" (31.75mm) oval head wood screw supplied separately as required.







Tel: 800-516-4036 www.theco

Fax: 952-303-3773

www.thecornerguardstore.com

sales@thecornerguardstore.com