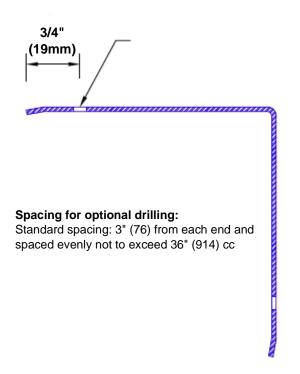

## Features:

- · Custom lengths, angles and wing sizes
- Available with 3/4" (19) radius
- Type 304 stainless steel
- Stock lengths: 4' (1219mm) & 8' (2438mm)

## **Mounting Options:**

Standard mounting
Adhasives

Adhesive:

Construction adhesive supplied separately

 Optional mounting Standard Drilling:

Clearance holes for #8 fastener wood screw.

Countersunk

Drilling: