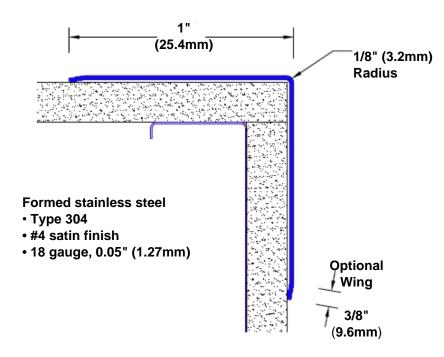

## Stainless Steel Corner Guard 24" x 1" x 1" x 90°

## Features:

- · Custom lengths, angles and wing sizes
- Available with 3/4" (19) radius
- Type 304 stainless steel
- Stock lengths: 4' (1219mm) & 8' (2438mm)