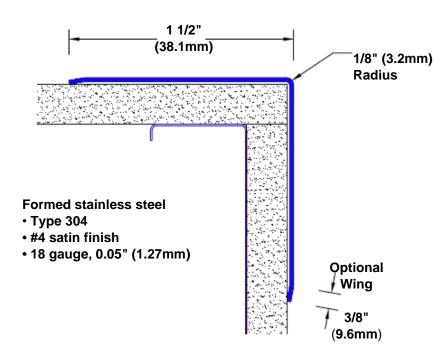

## Stainless Steel Corner Guard 24" x 1 1/2" x 1 1/2" x 90°

## Features:

- · Custom lengths, angles and wing sizes
- Available with 3/4" (19) radius
- Type 304 stainless steel
- Stock lengths: 4' (1219mm) & 8' (2438mm)