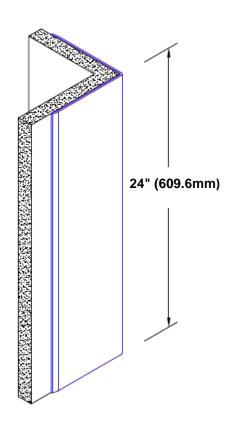

## **TheCornerGuardStore**

## Stainless Steel Corner Guard 24" x 1 1/2" x 1 1/2" x 90°



## Features:

- · Custom lengths, angles and wing sizes
- Available with 3/4" (19) radius
- Type 304 stainless steel
- Stock lengths: 4' (1219mm) & 8' (2438mm)

## **Mounting Options:**

Standard mounting
Adhosive:

Adhesive:

Construction adhesive supplied separately

 Optional mounting Standard Drilling:

Clearance holes for #8 fastener wood screw.

Countersunk

Drilling:

#8 x 1 1/4" (31.75mm) oval head wood screw supplied separately as required.







Tel: 800-516-4036

036 <u>www.thecornerguardstore.com</u>

Fax: 952-303-3773 sales@thecornerguardstore.com