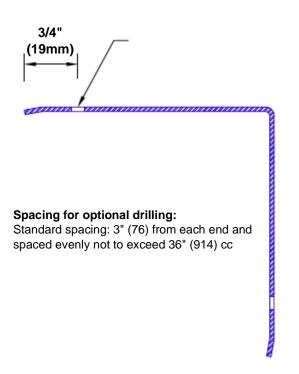

## **Mounting Options:**

Standard mounting
Adhosive:

Adhesive:

Construction adhesive supplied separately

 Optional mounting Standard Drilling:

Clearance holes for #8 fastener wood screw.

Countersunk

Drilling: