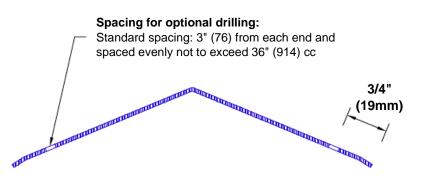

## Mounting Options:

 Standard mounting

Adhesive:

Construction adhesive supplied separately

 Optional mounting Standard Drilling:

> Clearance holes for #8 fastener wood screw.

Countersunk

Drilling:

#8 x 1 1/4" (31.75mm) oval head wood screw supplied separately as required.

Tel: 800-516-4036

www.thecornerguardstore.com

Fax: 952-303-3773 sales@thecornerguardstore.com