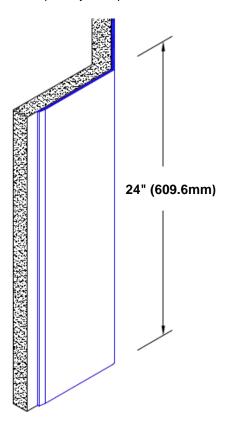

## **TheCornerGuardStore**

## Stainless Steel Corner Guard 24" x 2" x 2" x 135°



## Features:

- · Custom lengths, angles and wing sizes
- Available with 3/4" (19) radius
- Type 304 stainless steel
- Stock lengths: 4' (1219mm) & 8' (2438mm)

## Mounting Options:

 Standard mounting

Adhesive:

Construction adhesive supplied separately

 Optional mounting Standard Drilling:

> Clearance holes for #8 fastener wood screw.

Countersunk

Drilling:

#8 x 1 1/4" (31.75mm) oval head wood screw supplied separately as required.







Tel: 800-516-4036

www.thecornerguardstore.com

Fax: 952-303-3773 sales@thecornerguardstore.com