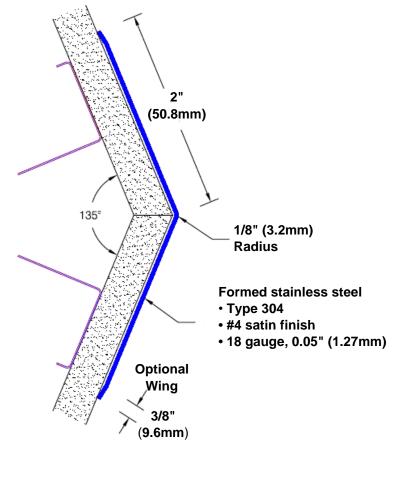

## Stainless Steel Corner Guard 24" x 2" x 2" x 135°

## Features:

- · Custom lengths, angles and wing sizes
- Available with 3/4" (19) radius
- Type 304 stainless steel
- Stock lengths: 4' (1219mm) & 8' (2438mm)