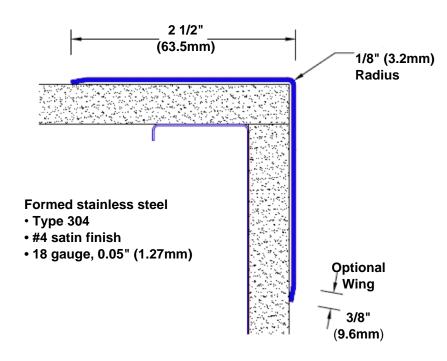

## Features:

- · Custom lengths, angles and wing sizes
- Available with 3/4" (19) radius
- Type 304 stainless steel
- Stock lengths: 4' (1219mm) & 8' (2438mm)