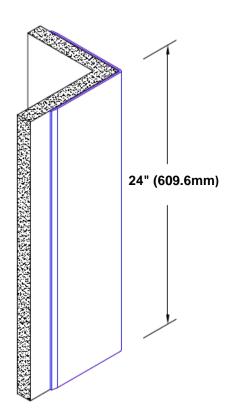

## **TheCornerGuardStore**

## Stainless Steel Corner Guard 24" x 2 1/2" x 2 1/2" x 90°



## Features:

- · Custom lengths, angles and wing sizes
- Available with 3/4" (19) radius
- Type 304 stainless steel
- Stock lengths: 4' (1219mm) & 8' (2438mm)

## **Mounting Options:**

Standard mounting Adhesive:

Construction adhesive supplied separately

Optional mounting Standard

Drilling:

Clearance holes for #8 fastener wood screw.

Countersunk

Drilling:

#8 x 1 1/4" (31.75mm) oval head wood screw supplied separately as required.







Tel: 800-516-4036 <u>www.thecor</u>

Fax: 952-303-3773

www.thecornerguardstore.com sales@thecornerguardstore.com

CG-SS4-18242.5-90