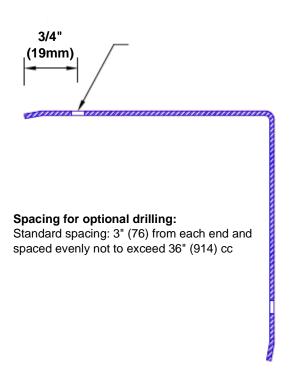

## **Mounting Options:**

Standard mounting Adhesive:

Construction adhesive supplied separately

Optional mounting Standard

Drilling:

Clearance holes for #8 fastener wood screw.

Countersunk

Drilling:

#8 x 1 1/4" (31.75mm) oval head wood screw supplied separately as required.

Tel: 800-516-4036 <u>www.thecor</u>

Fax: 952-303-3773

www.thecornerguardstore.com sales@thecornerguardstore.com

CG-SS4-18242.5-90