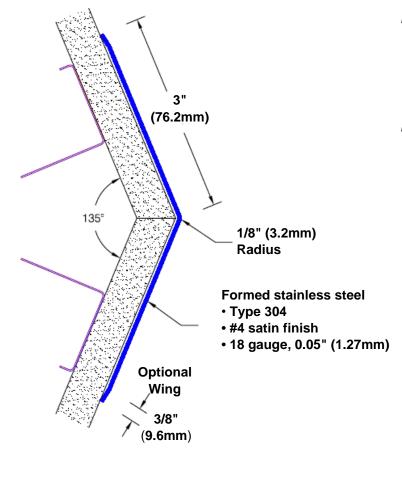

## Stainless Steel Corner Guard 24" x 3" x 3" x 135°

## Features:

- · Custom lengths, angles and wing sizes
- Available with 3/4" (19) radius
- Type 304 stainless steel
- Stock lengths: 4' (1219mm) & 8' (2438mm)