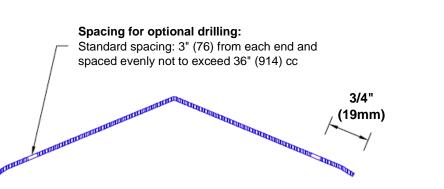

## Mounting Options:

 Standard mounting

Adhesive:

Construction adhesive supplied separately

 Optional mounting Standard Drilling:

> Clearance holes for #8 fastener wood screw.

Countersunk

Drilling:

#8 x 1 1/4" (31.75mm) oval head wood screw supplied separately as required.

Tel: 800-516-4036

www.thecornerguardstore.com

Fax: 952-303-3773 sales@thecornerguardstore.com