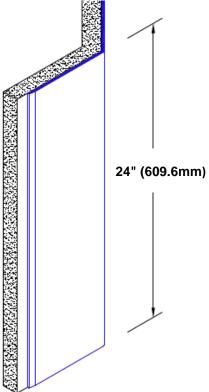

## **TheCornerGuardStore**

## Stainless Steel Corner Guard 24" x 3" x 3" x 135°



## Features:

- · Custom lengths, angles and wing sizes
- Available with 3/4" (19) radius
- Type 304 stainless steel
- Stock lengths: 4' (1219mm) & 8' (2438mm)

## Mounting Options:

 Standard mounting

Adhesive:

Construction adhesive supplied separately

 Optional mounting Standard Drilling:

> Clearance holes for #8 fastener wood screw.

Countersunk

Drilling:

#8 x 1 1/4" (31.75mm) oval head wood screw supplied separately as required.







Tel: 800-516-4036

www.thecornerguardstore.com

Fax: 952-303-3773 sales@thecornerguardstore.com