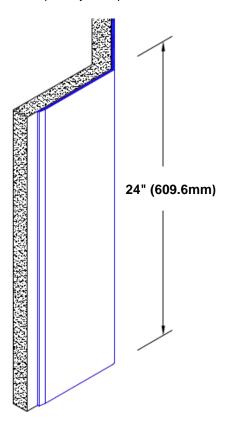

## **TheCornerGuardStore**

## Stainless Steel Corner Guard 24" x 3 1/2" x 3 1/2" x 135°



## Features:

- · Custom lengths, angles and wing sizes
- Available with 3/4" (19) radius
- Type 304 stainless steel
- Stock lengths: 4' (1219mm) & 8' (2438mm)

## Mounting Options:

 Standard mounting

Adhesive:

Construction adhesive supplied separately

 Optional mounting Standard Drilling:

> Clearance holes for #8 fastener wood screw.

Countersunk

Drilling:

#8 x 1 1/4" (31.75mm) oval head wood screw supplied separately as required.







Tel: 800-516-4036

www.thecornerguardstore.com

Fax: 952-303-3773 sales@thecornerguardstore.com