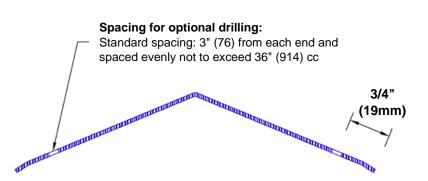

## Mounting Options:

 Standard mounting

Adhesive:

Construction adhesive supplied separately

 Optional mounting Standard Drilling:

> Clearance holes for #8 fastener wood screw.

Countersunk

Drilling:

#8 x 1 1/4" (31.75mm) oval head wood screw supplied separately as required.

Tel: 800-516-4036

www.thecornerguardstore.com

Fax: 952-303-3773 sales@thecornerguardstore.com