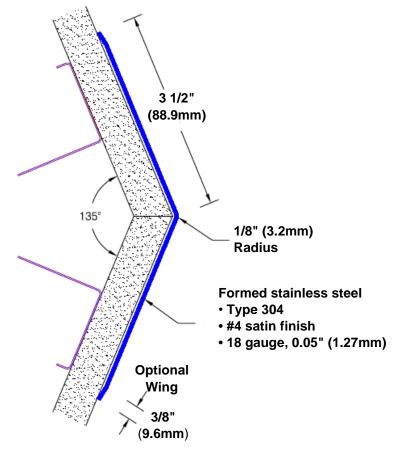

## Stainless Steel Corner Guard 24" x 3 1/2" x 3 1/2" x 135°

## Features:

- · Custom lengths, angles and wing sizes
- Available with 3/4" (19) radius
- Type 304 stainless steel
- Stock lengths: 4' (1219mm) & 8' (2438mm)