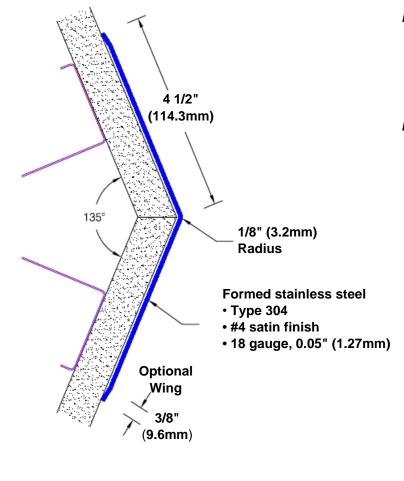

## Stainless Steel Corner Guard 24" x 4 1/2" x 4 1/2" x 135°

## Features:

- · Custom lengths, angles and wing sizes
- · Available with 3/4" (19) radius
- Type 304 stainless steel
- Stock lengths: 4' (1219mm) & 8' (2438mm)