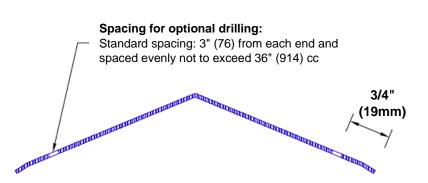

## **Mounting Options:**

Standard mounting
Adhesive:

Adhesive:

Construction adhesive supplied separately

 Optional mounting Standard Drilling:

Clearance holes for #8 fastener wood screw.

Countersunk

Drilling:

#8 x 1 1/4" (31.75mm) oval head wood screw supplied separately as required.

Tel: 800-516-4036 <u>www.thec</u>

Fax: 952-303-3773 sales@thecornerguardstore.com

www.thecornerguardstore.com

CG-SS4-18244.5-135