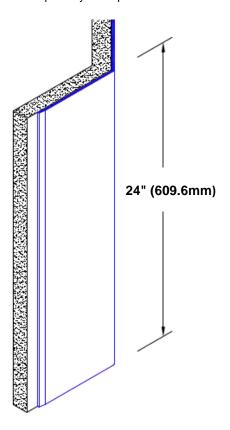

## **TheCornerGuardStore**

## Stainless Steel Corner Guard 24" x 4 1/2" x 4 1/2" x 135°



## Features:

- · Custom lengths, angles and wing sizes
- · Available with 3/4" (19) radius
- Type 304 stainless steel
- Stock lengths: 4' (1219mm) & 8' (2438mm)

## **Mounting Options:**

Standard mounting
Adhesive:

Adhesive:

Construction adhesive supplied separately

 Optional mounting Standard Drilling:

Clearance holes for #8 fastener wood screw.

Countersunk

Drilling:

#8 x 1 1/4" (31.75mm) oval head wood screw supplied separately as required.







Tel: 800-516-4036 <u>www.thec</u>

Fax: 952-303-3773 sales@thecornerguardstore.com

www.thecornerguardstore.com

CG-SS4-18244.5-135