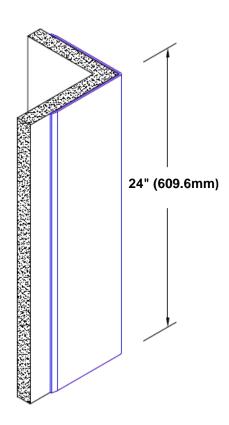

## **TheCornerGuardStore**

## Stainless Steel Corner Guard 24" x 4 1/2" x 4 1/2" x 90°



## Features:

- · Custom lengths, angles and wing sizes
- Available with 3/4" (19) radius
- Type 304 stainless steel
- Stock lengths: 4' (1219mm) & 8' (2438mm)

## Mounting Options:

 Standard mounting

Adhesive:

Construction adhesive supplied separately

 Optional mounting Standard Drilling:

> Clearance holes for #8 fastener wood screw.

Countersunk

Drilling:

#8 x 1 1/4" (31.75mm) oval head wood screw supplied separately as required.







Tel: 800-516-4036

www.thecornerguardstore.com

Fax: 952-303-3773 sales@thecornerguardstore.com