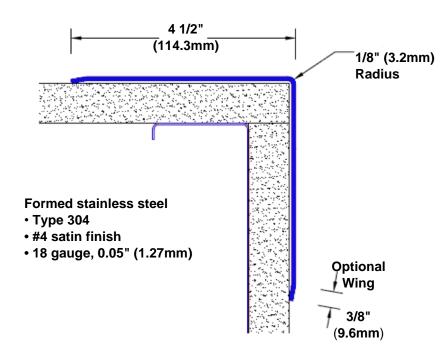

## Stainless Steel Corner Guard 24" x 4 1/2" x 4 1/2" x 90°

## Features:

- · Custom lengths, angles and wing sizes
- Available with 3/4" (19) radius
- Type 304 stainless steel
- Stock lengths: 4' (1219mm) & 8' (2438mm)