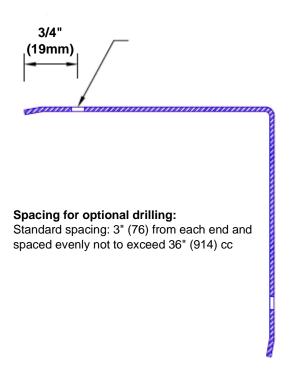

## Features:

- · Custom lengths, angles and wing sizes
- Available with 3/4" (19) radius
- Type 304 stainless steel
- Stock lengths: 4' (1219mm) & 8' (2438mm)

## Mounting Options:

 Standard mounting

Adhesive:

Construction adhesive supplied separately

 Optional mounting Standard Drilling:

> Clearance holes for #8 fastener wood screw.

Countersunk

Drilling:

#8 x 1 1/4" (31.75mm) oval head wood screw supplied separately as required.

Tel: 800-516-4036

www.thecornerguardstore.com

Fax: 952-303-3773 sales@thecornerguardstore.com