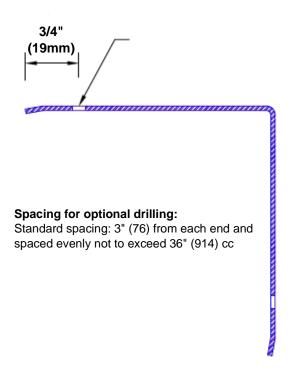

## **Mounting Options:**

Standard mounting
Adhasives

Adhesive:

Construction adhesive supplied separately

 Optional mounting Standard Drilling:

Clearance holes for #8 fastener wood screw.

Countersunk

Drilling:

#8 x 1 1/4" (31.75mm) oval head wood screw supplied separately as required.

Tel: 800-516-4036 <u>www.thecornerguardstore.com</u>

Fax: 952-303-3773 sales@thecornerguardstore.com