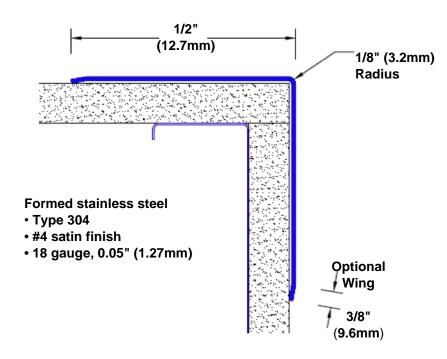

## Stainless Steel Corner Guard 36" x 1/2" x 1/2" x 90°

## Features:

- · Custom lengths, angles and wing sizes
- Available with 3/4" (19) radius
- Type 304 stainless steel
- Stock lengths: 4' (1219mm) & 8' (2438mm)