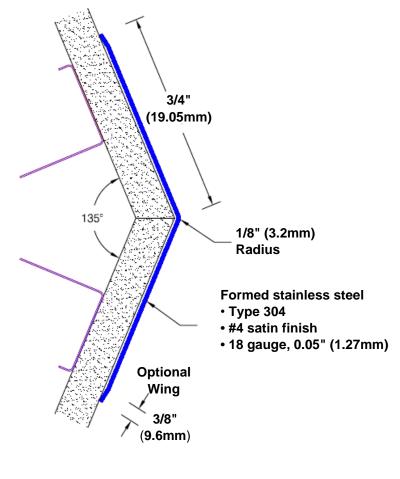

## Stainless Steel Corner Guard 36" x 3/4" x 3/4" x 135°

## Features:

- · Custom lengths, angles and wing sizes
- Available with 3/4" (19) radius
- Type 304 stainless steel
- Stock lengths: 4' (1219mm) & 8' (2438mm)