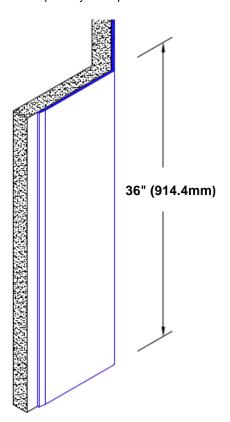

## **TheCornerGuardStore**

## Stainless Steel Corner Guard 36" x 3/4" x 3/4" x 135°



## Features:

- · Custom lengths, angles and wing sizes
- Available with 3/4" (19) radius
- Type 304 stainless steel
- Stock lengths: 4' (1219mm) & 8' (2438mm)

## Mounting Options:

 Standard mounting

Adhesive:

Construction adhesive supplied separately

 Optional mounting Standard Drilling:

> Clearance holes for #8 fastener wood screw.

Countersunk

Drilling:

#8 x 1 1/4" (31.75mm) oval head wood screw supplied separately as required.







Tel: 800-516-4036

www.thecornerguardstore.com

Fax: 952-303-3773 sales@thecornerguardstore.com