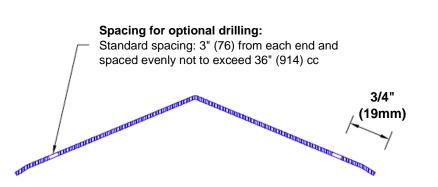

## Mounting Options:

 Standard mounting

Adhesive:

Construction adhesive supplied separately

 Optional mounting Standard Drilling:

> Clearance holes for #8 fastener wood screw.

Countersunk

Drilling:

#8 x 1 1/4" (31.75mm) oval head wood screw supplied separately as required.

Tel: 800-516-4036

www.thecornerguardstore.com

Fax: 952-303-3773 sales@thecornerguardstore.com