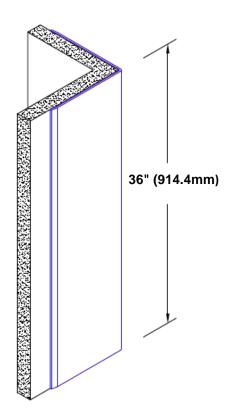

## Stainless Steel Corner Guard 36" x 3/4" x 3/4" x 90°

## Features:

- · Custom lengths, angles and wing sizes
- Available with 3/4" (19) radius
- Type 304 stainless steel
- Stock lengths: 4' (1219mm) & 8' (2438mm)