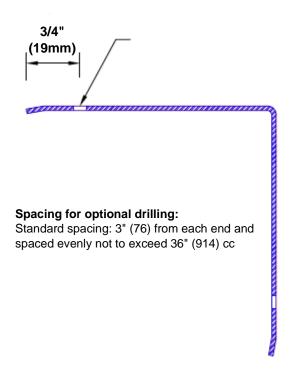

## **Mounting Options:**

Standard mounting
Adhosive:

Adhesive:

Construction adhesive supplied separately

 Optional mounting Standard Drilling:

Clearance holes for #8 fastener wood screw.

Countersunk

Drilling:

#8 x 1 1/4" (31.75mm) oval head wood screw supplied separately as required.

Tel: 800-516-4036 wv

Fax: 952-303-3773

www.thecornerguardstore.com

sales@thecornerguardstore.com