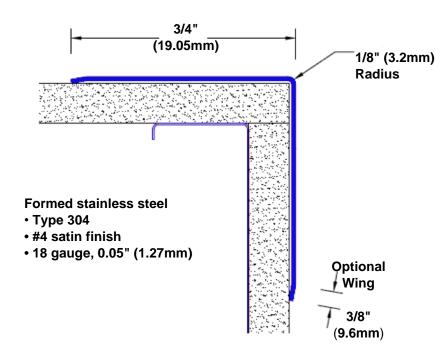

## Stainless Steel Corner Guard 36" x 3/4" x 3/4" x 90°

## Features:

- · Custom lengths, angles and wing sizes
- Available with 3/4" (19) radius
- Type 304 stainless steel
- Stock lengths: 4' (1219mm) & 8' (2438mm)