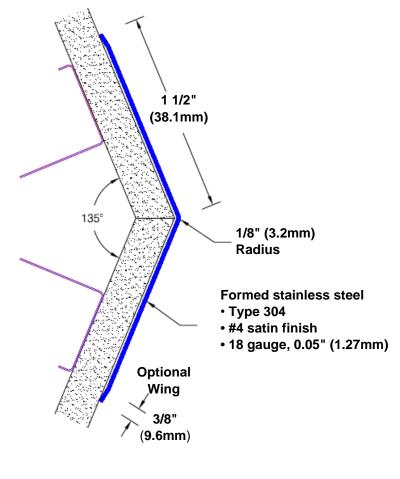

## Stainless Steel Corner Guard 36" x 1 1/2" x 1 1/2" x 135°

## Features:

- · Custom lengths, angles and wing sizes
- Available with 3/4" (19) radius
- Type 304 stainless steel
- Stock lengths: 4' (1219mm) & 8' (2438mm)