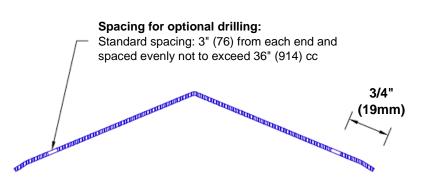

## Mounting Options:

 Standard mounting Adhesive:

Construction adhesive supplied separately

 Optional mounting Standard Drilling:

> Clearance holes for #8 fastener wood screw.

Countersunk

Drilling:

#8 x 1 1/4" (31.75mm) oval head wood screw supplied separately as required.