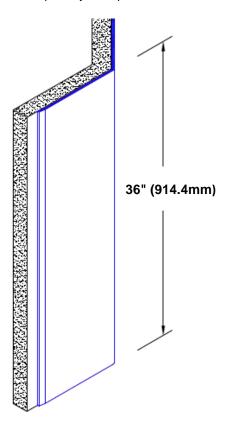

## Stainless Steel Corner Guard 36" x 1 1/2" x 1 1/2" x 135°

## Features:

- · Custom lengths, angles and wing sizes
- Available with 3/4" (19) radius
- Type 304 stainless steel
- Stock lengths: 4' (1219mm) & 8' (2438mm)