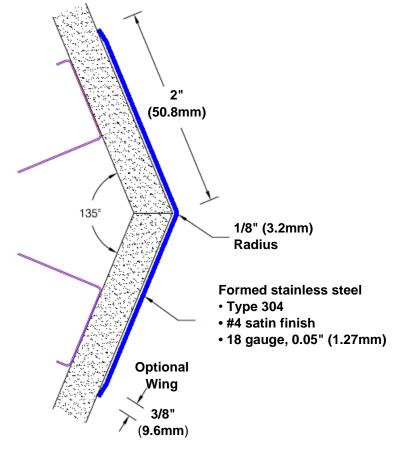

## Stainless Steel Corner Guard 36" x 2" x 2" x 135°

## Features:

- · Custom lengths, angles and wing sizes
- Available with 3/4" (19) radius
- Type 304 stainless steel
- Stock lengths: 4' (1219mm) & 8' (2438mm)