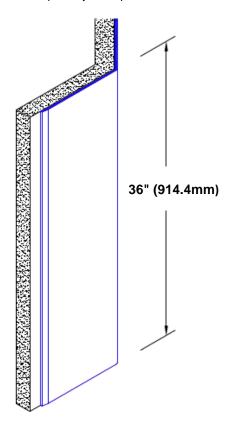

## Stainless Steel Corner Guard 36" x 2" x 2" x 135°

## Features:

- · Custom lengths, angles and wing sizes
- Available with 3/4" (19) radius
- Type 304 stainless steel
- Stock lengths: 4' (1219mm) & 8' (2438mm)