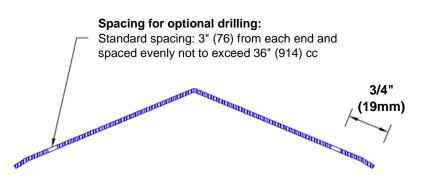

## **Mounting Options:**

Standard mounting
Adhasives

Adhesive:

Construction adhesive supplied separately

 Optional mounting Standard Drilling:

Clearance holes for #8 fastener wood screw.

Countersunk

Drilling:

#8 x 1 1/4" (31.75mm) oval head wood screw supplied separately as required.

Tel: 800-516-4036 <u>www.thecornerguardstore.com</u>

Fax: 952-303-3773 sales@thecornerguardstore.com