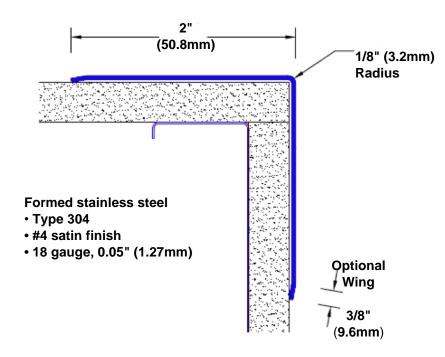

## Stainless Steel Corner Guard 36" x 2" x 2" x 90°

## Features:

- · Custom lengths, angles and wing sizes
- Available with 3/4" (19) radius
- Type 304 stainless steel
- Stock lengths: 4' (1219mm) & 8' (2438mm)

## **Mounting Options:**

 Standard mounting

Adhesive:

Construction adhesive supplied separately

 Optional mounting Standard Drilling:

> Clearance holes for #8 fastener wood screw.

Countersunk

Drilling:

#8 x 1 1/4" (31.75mm) oval head wood screw supplied separately as required.

Tel: 800-516-4036

www.thecornerguardstore.com

sales@thecornerguardstore.com