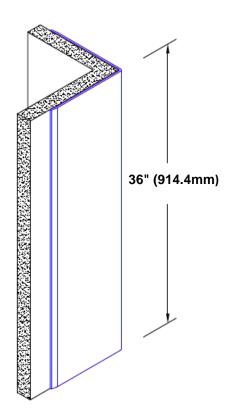

## Stainless Steel Corner Guard 36" x 2" x 2" x 90°

## Features:

- · Custom lengths, angles and wing sizes
- Available with 3/4" (19) radius
- Type 304 stainless steel
- Stock lengths: 4' (1219mm) & 8' (2438mm)