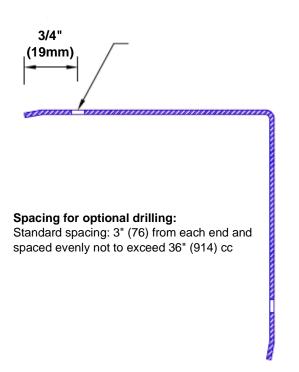

## Features:

- · Custom lengths, angles and wing sizes
- Available with 3/4" (19) radius
- Type 304 stainless steel
- Stock lengths: 4' (1219mm) & 8' (2438mm)

## **Mounting Options:**

 Standard mounting

Adhesive:

Construction adhesive supplied separately

 Optional mounting Standard Drilling:

> Clearance holes for #8 fastener wood screw.

Countersunk

Drilling:

#8 x 1 1/4" (31.75mm) oval head wood screw supplied separately as required.

Tel: 800-516-4036

www.thecornerguardstore.com

sales@thecornerguardstore.com