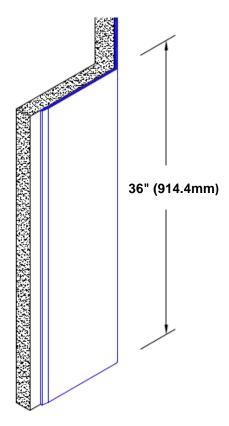

## Stainless Steel Corner Guard 36" x 3" x 3" x 135°

## Features:

- · Custom lengths, angles and wing sizes
- Available with 3/4" (19) radius
- Type 304 stainless steel
- Stock lengths: 4' (1219mm) & 8' (2438mm)