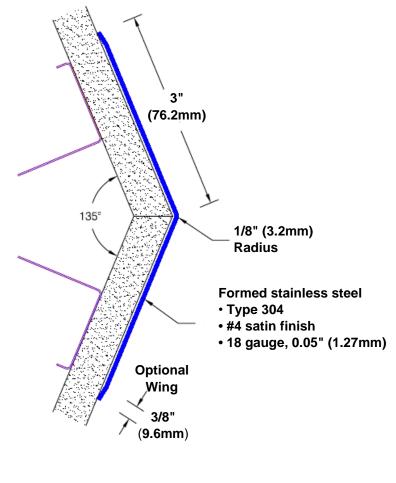

## Stainless Steel Corner Guard 36" x 3" x 3" x 135°

## Features:

- · Custom lengths, angles and wing sizes
- Available with 3/4" (19) radius
- Type 304 stainless steel
- Stock lengths: 4' (1219mm) & 8' (2438mm)