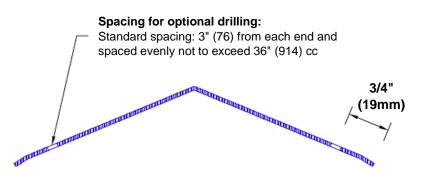

## **Mounting Options:**

Standard mounting
Adhasives

Adhesive:

Construction adhesive supplied separately

 Optional mounting Standard Drilling:

Clearance holes for #8 fastener wood screw.

Countersunk

Drilling:

#8 x 1 1/4" (31.75mm) oval head wood screw supplied separately as required.

Tel: 800-516-4036 <u>www.thecornerguardstore.com</u>

Fax: 952-303-3773 sales@thecornerguardstore.com