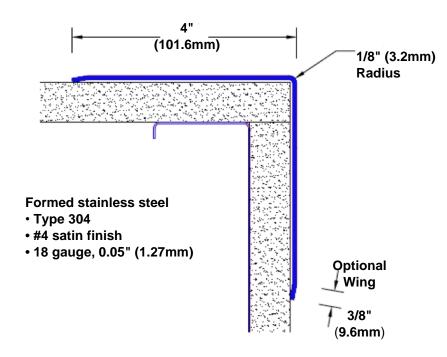

## Stainless Steel Corner Guard 36" x 4" x 4" x 90°

## Features:

- · Custom lengths, angles and wing sizes
- Available with 3/4" (19) radius
- Type 304 stainless steel
- Stock lengths: 4' (1219mm) & 8' (2438mm)