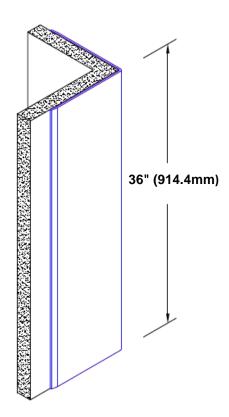

## Stainless Steel Corner Guard 36" x 4" x 4" x 90°

## Features:

- · Custom lengths, angles and wing sizes
- Available with 3/4" (19) radius
- Type 304 stainless steel
- Stock lengths: 4' (1219mm) & 8' (2438mm)