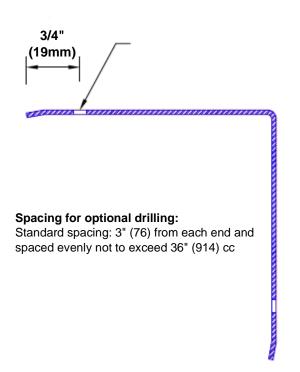

## Features:

- · Custom lengths, angles and wing sizes
- Available with 3/4" (19) radius
- Type 304 stainless steel
- Stock lengths: 4' (1219mm) & 8' (2438mm)

## **Mounting Options:**

Standard mounting

Adhesive:

Construction adhesive supplied separately

Optional mounting Standard

Drilling:

Clearance holes for #8 fastener wood screw.

Countersunk

Drilling:

#8 x 1 1/4" (31.75mm) oval head wood screw supplied separately as required.

Tel: 800-516-4036 www.theo

Fax: 952-303-3773

www.thecornerguardstore.com sales@thecornerguardstore.com