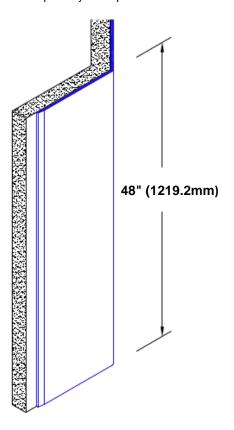

## Stainless Steel Corner Guard 48" x 1/2" x 1/2" x 135°

## Features:

- · Custom lengths, angles and wing sizes
- Available with 3/4" (19) radius
- Type 304 stainless steel
- Stock lengths: 4' (1219mm) & 8' (2438mm)