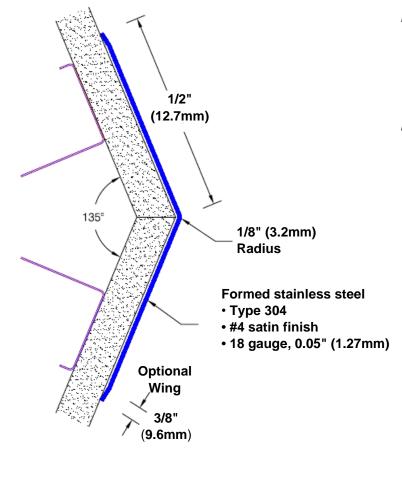

## Stainless Steel Corner Guard 48" x 1/2" x 1/2" x 135°

## Features:

- · Custom lengths, angles and wing sizes
- Available with 3/4" (19) radius
- Type 304 stainless steel
- Stock lengths: 4' (1219mm) & 8' (2438mm)