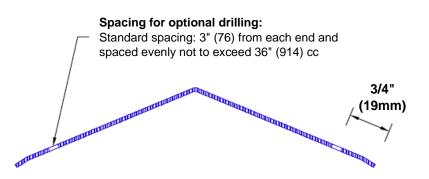

## Mounting Options:

 Standard mounting

Adhesive:

Construction adhesive supplied separately

 Optional mounting Standard Drilling:

> Clearance holes for #8 fastener wood screw.

Countersunk

Drilling:

#8 x 1 1/4" (31.75mm) oval head wood screw supplied separately as required.

www.thecornerguardstore.com Tel: 800-516-4036

Fax: 952-303-3773 sales@thecornerguardstore.com