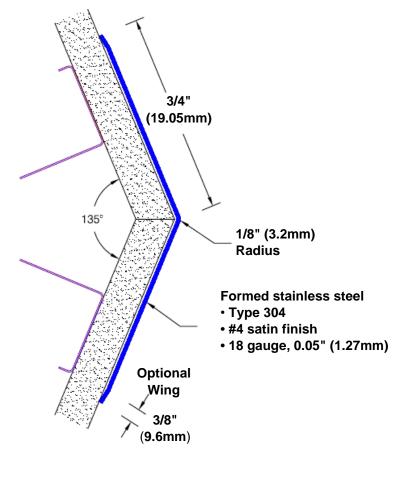

## Stainless Steel Corner Guard 48" x 3/4" x 3/4" x 135°

## Features:

- · Custom lengths, angles and wing sizes
- Available with 3/4" (19) radius
- Type 304 stainless steel
- Stock lengths: 4' (1219mm) & 8' (2438mm)