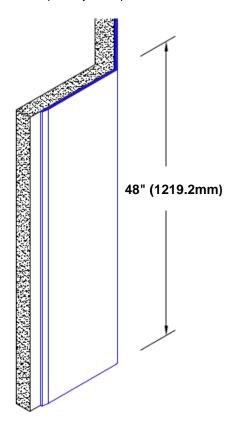

## Stainless Steel Corner Guard 48" x 3/4" x 3/4" x 135°

## Features:

- · Custom lengths, angles and wing sizes
- Available with 3/4" (19) radius
- Type 304 stainless steel
- Stock lengths: 4' (1219mm) & 8' (2438mm)