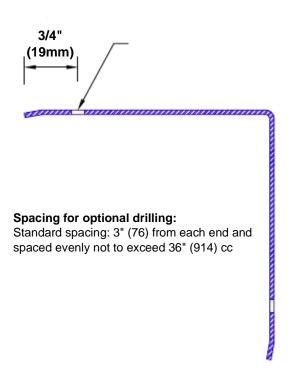

## **Mounting Options:**

Standard mounting
Adhesive:

Adhesive:

Construction adhesive supplied separately

 Optional mounting Standard Drilling:

Clearance holes for #8 fastener wood screw.

Countersunk

Drilling:

#8 x 1 1/4" (31.75mm) oval head wood screw supplied separately as required.

Tel: 800-516-4036

Fax: 952-303-3773 sales@thecornerguardstore.com

www.thecornerguardstore.com