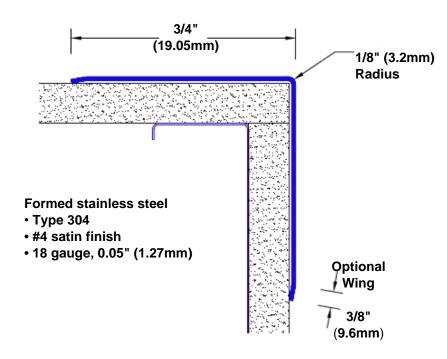

## Stainless Steel Corner Guard 48" x 3/4" x 3/4" x 90°

## Features:

- · Custom lengths, angles and wing sizes
- Available with 3/4" (19) radius
- · Type 304 stainless steel
- Stock lengths: 4' (1219mm) & 8' (2438mm)