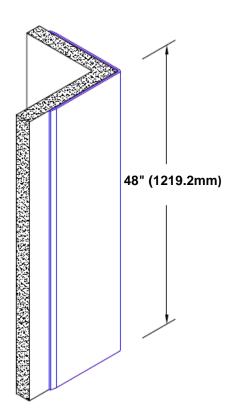

## Stainless Steel Corner Guard 48" x 3/4" x 3/4" x 90°

## Features:

- · Custom lengths, angles and wing sizes
- Available with 3/4" (19) radius
- · Type 304 stainless steel
- Stock lengths: 4' (1219mm) & 8' (2438mm)