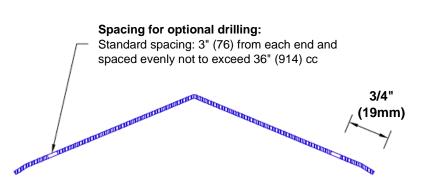

## **Mounting Options:**

Standard mounting
Adhasives

Adhesive:

Construction adhesive supplied separately

 Optional mounting Standard Drilling:

Clearance holes for #8 fastener wood screw.

Countersunk

Drilling:

#8 x 1 1/4" (31.75mm) oval head wood screw supplied separately as required.

Tel: 800-516-4036

Fax: 952-303-3773 sales@thecornerguardstore.com

www.thecornerguardstore.com