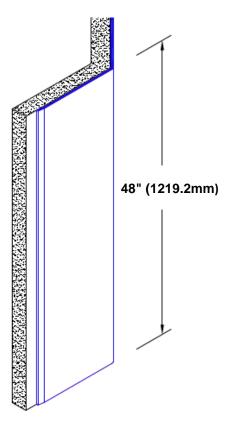

## Stainless Steel Corner Guard 48" x 1" x 1" x 135°

## Features:

- · Custom lengths, angles and wing sizes
- · Available with 3/4" (19) radius
- Type 304 stainless steel
- Stock lengths: 4' (1219mm) & 8' (2438mm)