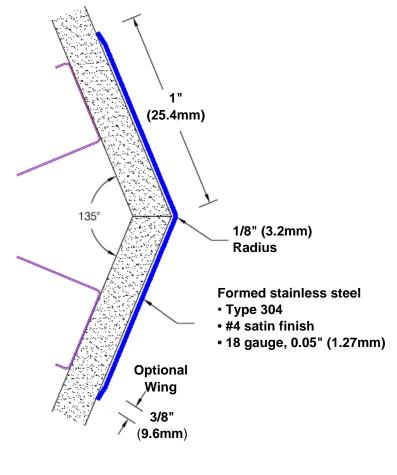

## Stainless Steel Corner Guard 48" x 1" x 1" x 135°

## Features:

- · Custom lengths, angles and wing sizes
- · Available with 3/4" (19) radius
- Type 304 stainless steel
- Stock lengths: 4' (1219mm) & 8' (2438mm)