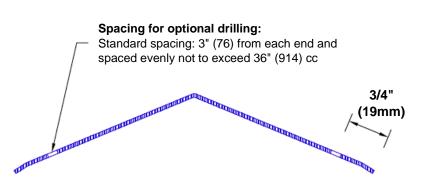

## Mounting Options:

 Standard mounting

Adhesive:

Construction adhesive supplied separately

 Optional mounting Standard Drilling:

> Clearance holes for #8 fastener wood screw.

Countersunk

Drilling:

#8 x 1 1/4" (31.75mm) oval head wood screw supplied separately as required.

Tel: 800-516-4036

www.thecornerguardstore.com

Fax: 952-303-3773 sales@thecornerguardstore.com