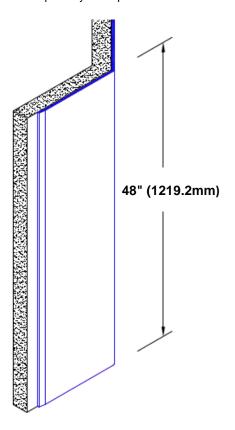

## Stainless Steel Corner Guard 48" x 2" x 2" x 135°

## Features:

- · Custom lengths, angles and wing sizes
- Available with 3/4" (19) radius
- Type 304 stainless steel
- Stock lengths: 4' (1219mm) & 8' (2438mm)