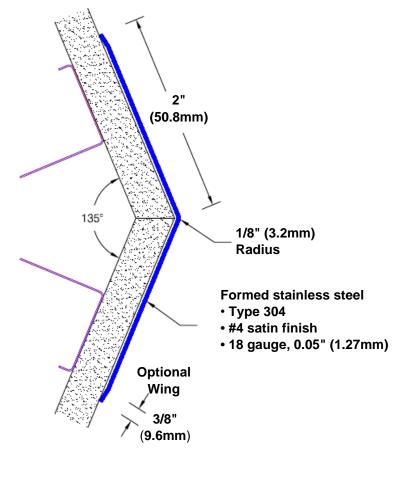

## Stainless Steel Corner Guard 48" x 2" x 2" x 135°

## Features:

- · Custom lengths, angles and wing sizes
- Available with 3/4" (19) radius
- Type 304 stainless steel
- Stock lengths: 4' (1219mm) & 8' (2438mm)