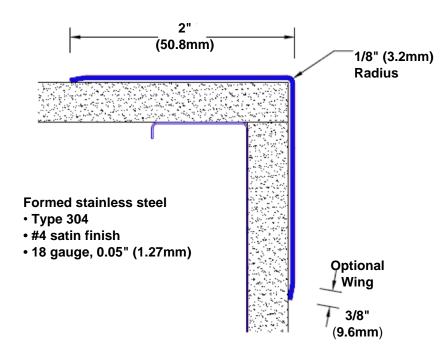

## Stainless Steel Corner Guard 48" x 2" x 2" x 90°

## Features:

- · Custom lengths, angles and wing sizes
- Available with 3/4" (19) radius
- Type 304 stainless steel
- Stock lengths: 4' (1219mm) & 8' (2438mm)