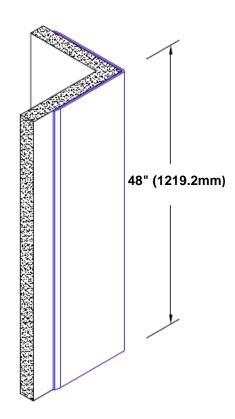

## Stainless Steel Corner Guard 48" x 2" x 2" x 90°

## Features:

- · Custom lengths, angles and wing sizes
- Available with 3/4" (19) radius
- Type 304 stainless steel
- Stock lengths: 4' (1219mm) & 8' (2438mm)