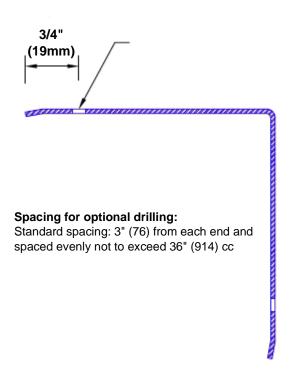

## Features:

- · Custom lengths, angles and wing sizes
- Available with 3/4" (19) radius
- Type 304 stainless steel
- Stock lengths: 4' (1219mm) & 8' (2438mm)

## **Mounting Options:**

Standard mounting
Adhasives

Adhesive:

Construction adhesive supplied separately

Optional mounting Standard

Drilling:

Clearance holes for #8 fastener wood screw.

Countersunk

Drilling:

#8 x 1 1/4" (31.75mm) oval head wood screw supplied separately as required.

Tel: 800-516-4036 www.

Fax: 952-303-3773

www.thecornerguardstore.com sales@thecornerguardstore.com

CG-SS4-18482-90