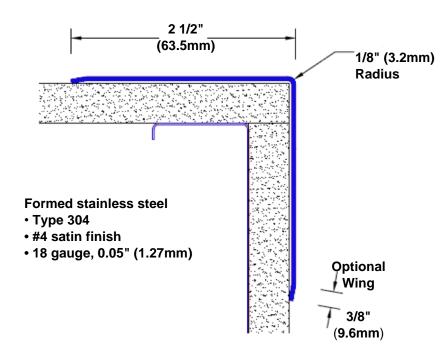

## Stainless Steel Corner Guard 48" x 2 1/2" x 2 1/2" x 90°

## Features:

- · Custom lengths, angles and wing sizes
- Available with 3/4" (19) radius
- Type 304 stainless steel
- Stock lengths: 4' (1219mm) & 8' (2438mm)