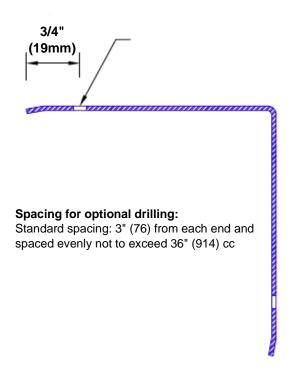

## **Mounting Options:**

Standard mounting
Adhosive:

Adhesive:

Construction adhesive supplied separately

 Optional mounting Standard Drilling:

Clearance holes for #8 fastener wood screw.

Countersunk

Drilling:

#8 x 1 1/4" (31.75mm) oval head wood screw supplied separately as required.

Tel: 800-516-4036 wv

Fax: 952-303-3773

www.thecornerguardstore.com

sales@thecornerguardstore.com