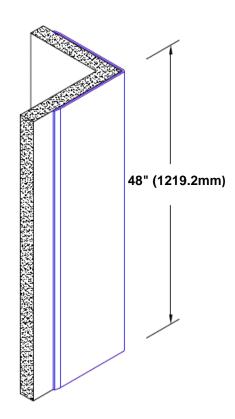

## Stainless Steel Corner Guard 48" x 2 1/2" x 2 1/2" x 90°

## Features:

- · Custom lengths, angles and wing sizes
- Available with 3/4" (19) radius
- Type 304 stainless steel
- Stock lengths: 4' (1219mm) & 8' (2438mm)