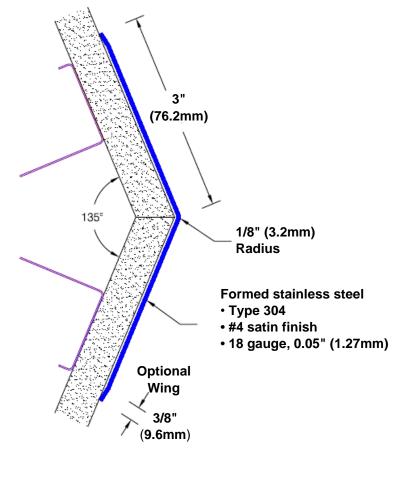

## Stainless Steel Corner Guard 48" x 3" x 3" x 135°

## Features:

- · Custom lengths, angles and wing sizes
- · Available with 3/4" (19) radius
- Type 304 stainless steel
- Stock lengths: 4' (1219mm) & 8' (2438mm)