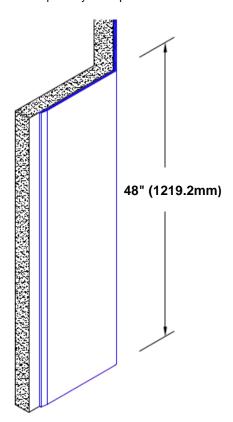

## Stainless Steel Corner Guard 48" x 3" x 3" x 135°

## Features:

- · Custom lengths, angles and wing sizes
- · Available with 3/4" (19) radius
- Type 304 stainless steel
- Stock lengths: 4' (1219mm) & 8' (2438mm)