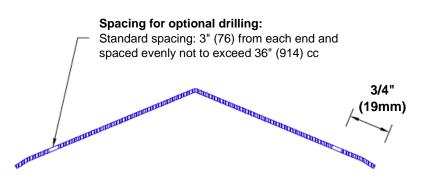

## **Mounting Options:**

Standard mounting
Adhesive:

Adhesive:

Construction adhesive supplied separately

 Optional mounting Standard Drilling:

Clearance holes for #8 fastener wood screw.

Countersunk

Drilling:

#8 x 1 1/4" (31.75mm) oval head wood screw supplied separately as required.

Tel: 800-516-4036

www.thecornerguardstore.com

Fax: 952-303-3773 sales@thecornerguardstore.com