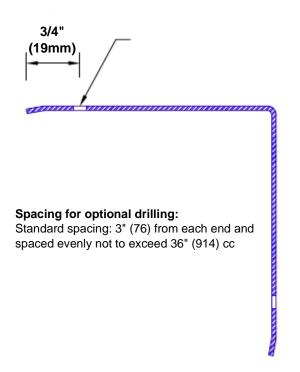

## **Mounting Options:**

 Standard mounting

Adhesive:

Construction adhesive supplied separately

 Optional mounting Standard Drilling:

> Clearance holes for #8 fastener wood screw.

Countersunk

Drilling:

#8 x 1 1/4" (31.75mm) oval head wood screw supplied separately as required.

Tel: 800-516-4036

www.thecornerguardstore.com

Fax: 952-303-3773 sales@thecornerguardstore.com