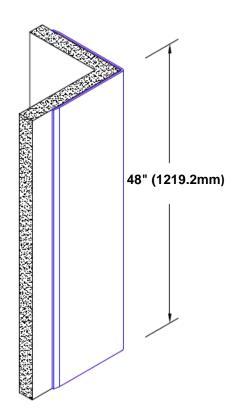

## Stainless Steel Corner Guard 48" x 3" x 3" x 90°

## Features:

- · Custom lengths, angles and wing sizes
- Available with 3/4" (19) radius
- Type 304 stainless steel
- Stock lengths: 4' (1219mm) & 8' (2438mm)