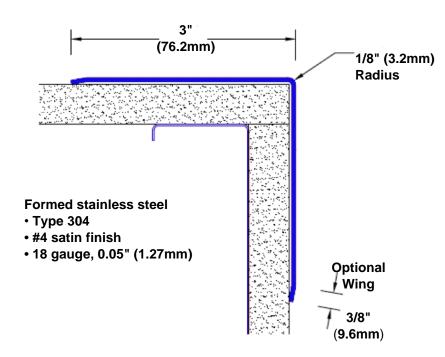

## Stainless Steel Corner Guard 48" x 3" x 3" x 90°

## Features:

- · Custom lengths, angles and wing sizes
- Available with 3/4" (19) radius
- Type 304 stainless steel
- Stock lengths: 4' (1219mm) & 8' (2438mm)