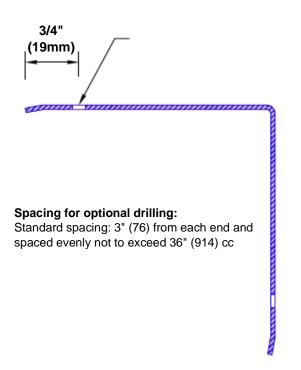

## **Mounting Options:**

 Standard mounting Adhesive:

Construction adhesive supplied separately

 Optional mounting Standard Drilling:

> Clearance holes for #8 fastener wood screw.

Countersunk

Drilling:

#8 x 1 1/4" (31.75mm) oval head wood screw supplied separately as required.