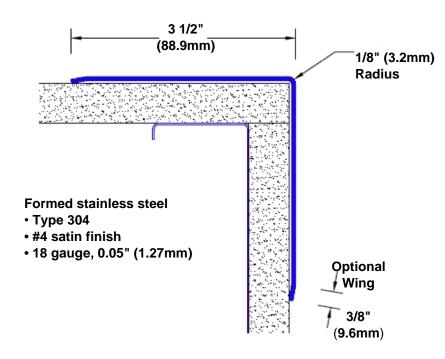

## Stainless Steel Corner Guard 48" x 3 1/2" x 3 1/2" x 90°

## Features:

- · Custom lengths, angles and wing sizes
- Available with 3/4" (19) radius
- Type 304 stainless steel
- Stock lengths: 4' (1219mm) & 8' (2438mm)