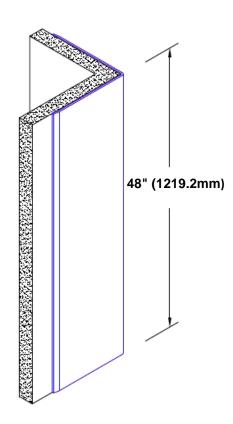

## Stainless Steel Corner Guard 48" x 3 1/2" x 3 1/2" x 90°

## Features:

- · Custom lengths, angles and wing sizes
- Available with 3/4" (19) radius
- Type 304 stainless steel
- Stock lengths: 4' (1219mm) & 8' (2438mm)