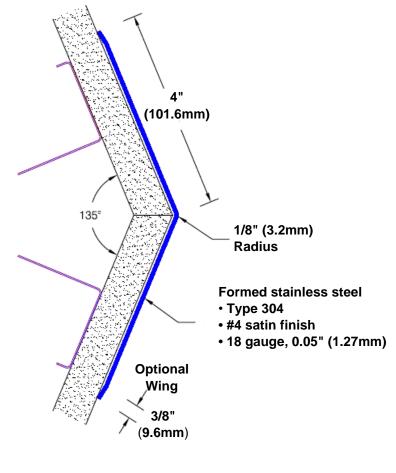

## Stainless Steel Corner Guard 48" x 4" x 4" x 135°

## Features:

- · Custom lengths, angles and wing sizes
- Available with 3/4" (19) radius
- Type 304 stainless steel
- Stock lengths: 4' (1219mm) & 8' (2438mm)