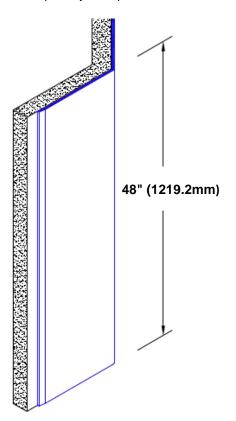

## Stainless Steel Corner Guard 48" x 4" x 4" x 135°

## Features:

- · Custom lengths, angles and wing sizes
- Available with 3/4" (19) radius
- Type 304 stainless steel
- Stock lengths: 4' (1219mm) & 8' (2438mm)