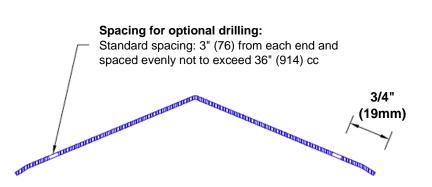

## Mounting Options:

 Standard mounting

Adhesive:

Construction adhesive supplied separately

 Optional mounting Standard Drilling:

> Clearance holes for #8 fastener wood screw.

Countersunk

Drilling:

#8 x 1 1/4" (31.75mm) oval head wood screw supplied separately as required.

Tel: 800-516-4036

www.thecornerguardstore.com

Fax: 952-303-3773 sales@thecornerguardstore.com