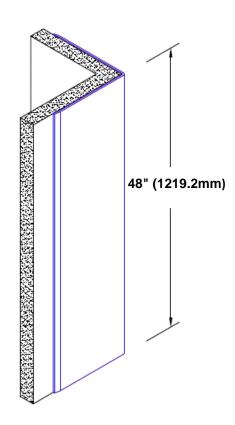

## Stainless Steel Corner Guard 48" x 4" x 4" x 90°

## Features:

- · Custom lengths, angles and wing sizes
- Available with 3/4" (19) radius
- · Type 304 stainless steel
- Stock lengths: 4' (1219mm) & 8' (2438mm)