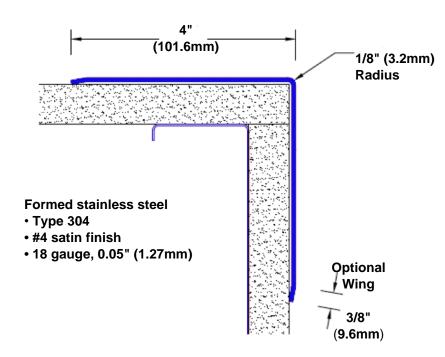

## Stainless Steel Corner Guard 48" x 4" x 4" x 90°

## Features:

- · Custom lengths, angles and wing sizes
- Available with 3/4" (19) radius
- · Type 304 stainless steel
- Stock lengths: 4' (1219mm) & 8' (2438mm)