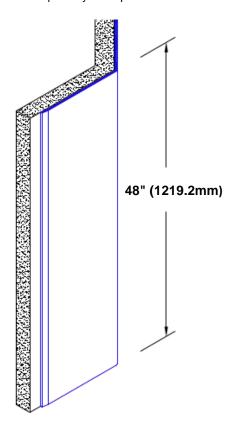

## Stainless Steel Corner Guard 48" x 4 1/2" x 4 1/2" x 135°

## Features:

- · Custom lengths, angles and wing sizes
- Available with 3/4" (19) radius
- Type 304 stainless steel
- Stock lengths: 4' (1219mm) & 8' (2438mm)