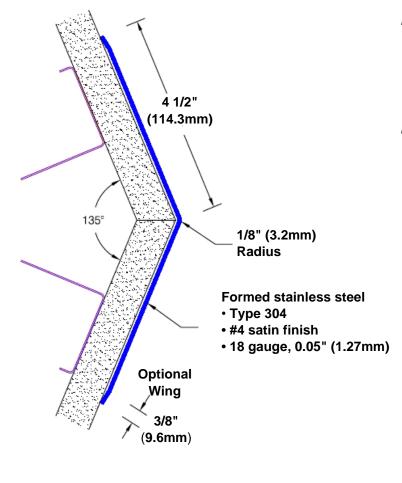

## Stainless Steel Corner Guard 48" x 4 1/2" x 4 1/2" x 135°

## Features:

- · Custom lengths, angles and wing sizes
- Available with 3/4" (19) radius
- Type 304 stainless steel
- Stock lengths: 4' (1219mm) & 8' (2438mm)