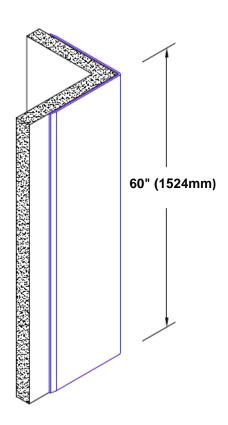

## Stainless Steel Corner Guard 60" x 1/2" x 1/2" x 90°

## Features:

- · Custom lengths, angles and wing sizes
- Available with 3/4" (19) radius
- Type 304 stainless steel
- Stock lengths: 4' (1219mm) & 8' (2438mm)