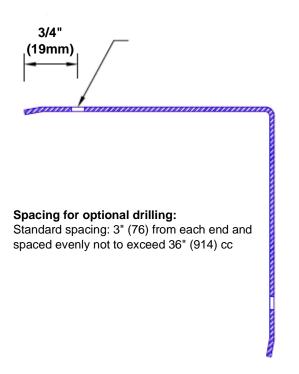

## Features:

- · Custom lengths, angles and wing sizes
- Available with 3/4" (19) radius
- Type 304 stainless steel
- Stock lengths: 4' (1219mm) & 8' (2438mm)

## **Mounting Options:**

Standard mounting Adhesive:

Adhesive: Construction

Construction adhesive supplied separately

 Optional mounting Standard Drilling:

Clearance holes for #8 fastener wood screw.

Countersunk

Drilling:

#8 x 1 1/4" (31.75mm) oval head wood screw supplied separately as required.

Tel: 800-516-4036 <u>www.thecornerguardstore.com</u>

Fax: 952-303-3773 sales@thecornerguardstore.com