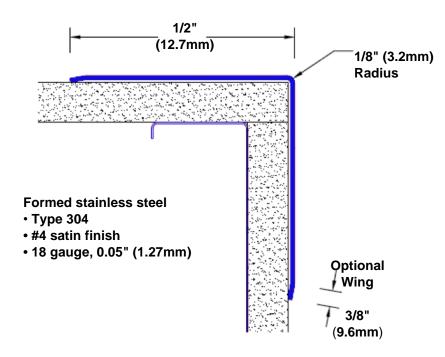

## Stainless Steel Corner Guard 60" x 1/2" x 1/2" x 90°

## Features:

- · Custom lengths, angles and wing sizes
- Available with 3/4" (19) radius
- Type 304 stainless steel
- Stock lengths: 4' (1219mm) & 8' (2438mm)