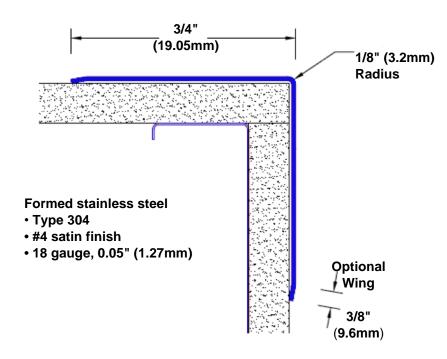

## Stainless Steel Corner Guard 60" x 3/4" x 3/4" x 90°

## Features:

- · Custom lengths, angles and wing sizes
- Available with 3/4" (19) radius
- Type 304 stainless steel
- Stock lengths: 4' (1219mm) & 8' (2438mm)