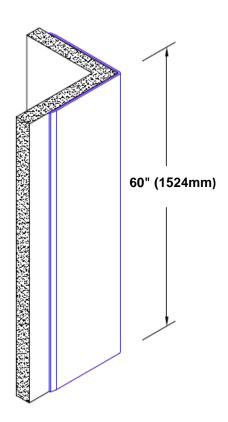

## Stainless Steel Corner Guard 60" x 3/4" x 3/4" x 90°

## Features:

- · Custom lengths, angles and wing sizes
- Available with 3/4" (19) radius
- Type 304 stainless steel
- Stock lengths: 4' (1219mm) & 8' (2438mm)