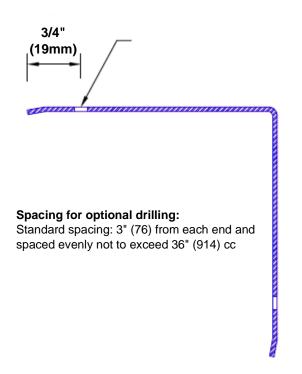

## Mounting Options:

 Standard mounting

Adhesive:

Construction adhesive supplied separately

 Optional mounting Standard Drilling:

> Clearance holes for #8 fastener wood screw.

Countersunk

Drilling:

#8 x 1 1/4" (31.75mm) oval head wood screw supplied separately as required.

Tel: 800-516-4036

www.thecornerguardstore.com

sales@thecornerguardstore.com

CG-SS4-18600.75-90