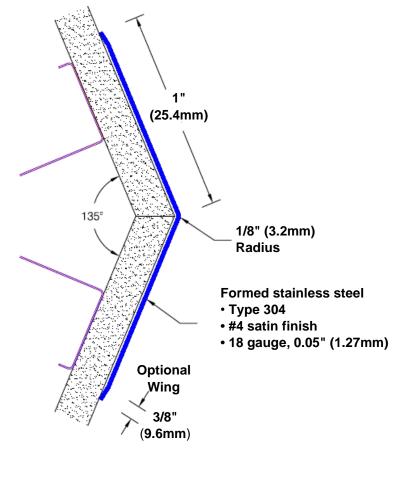

## Stainless Steel Corner Guard 60" x 1" x 1" x 135°

## Features:

- · Custom lengths, angles and wing sizes
- Available with 3/4" (19) radius
- Type 304 stainless steel
- Stock lengths: 4' (1219mm) & 8' (2438mm)