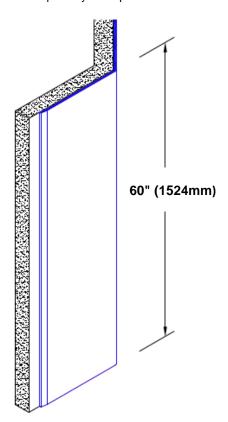

## **TheCornerGuardStore**

## Stainless Steel Corner Guard 60" x 1" x 1" x 135°



## Features:

- · Custom lengths, angles and wing sizes
- Available with 3/4" (19) radius
- Type 304 stainless steel
- Stock lengths: 4' (1219mm) & 8' (2438mm)

## Mounting Options:

Standard mounting
Adhesive:

Adhesive:

Construction adhesive supplied separately

 Optional mounting Standard Drilling:

Clearance holes for #8 fastener wood screw.

Countersunk

Drilling:

#8 x 1 1/4" (31.75mm) oval head wood screw supplied separately as required.







Tel: 800-516-4036

www.thecornerguardstore.com

Fax: 952-303-3773 sales@thecornerguardstore.com