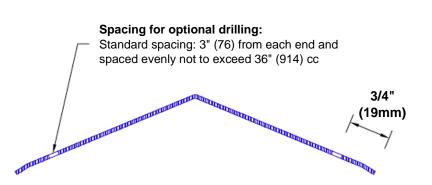

## Mounting Options:

Standard mounting
Adhesive:

Adhesive:

Construction adhesive supplied separately

 Optional mounting Standard Drilling:

Clearance holes for #8 fastener wood screw.

Countersunk

Drilling:

#8 x 1 1/4" (31.75mm) oval head wood screw supplied separately as required.

Tel: 800-516-4036

www.thecornerguardstore.com

Fax: 952-303-3773 sales@thecornerguardstore.com