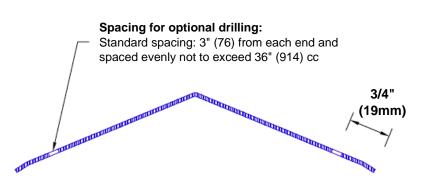

## Mounting Options:

 Standard mounting

Adhesive:

Construction adhesive supplied separately

 Optional mounting Standard Drilling:

> Clearance holes for #8 fastener wood screw.

Countersunk

Drilling:

#8 x 1 1/4" (31.75mm) oval head wood screw supplied separately as required.

www.thecornerguardstore.com Tel: 800-516-4036

Fax: 952-303-3773 sales@thecornerguardstore.com