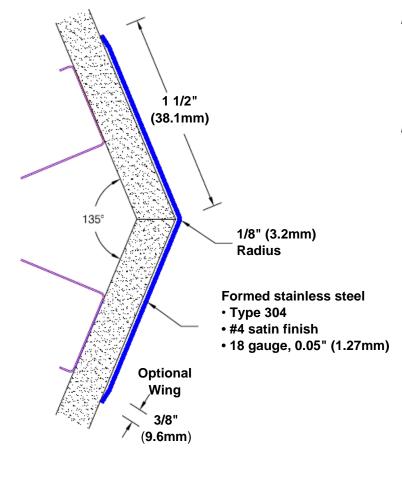

## Stainless Steel Corner Guard 60" x 1 1/2" x 1 1/2" x 135°

## Features:

- · Custom lengths, angles and wing sizes
- Available with 3/4" (19) radius
- Type 304 stainless steel
- Stock lengths: 4' (1219mm) & 8' (2438mm)