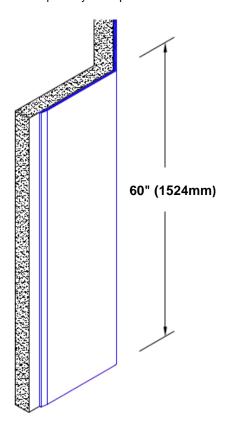

## **TheCornerGuardStore**

## Stainless Steel Corner Guard 60" x 1 1/2" x 1 1/2" x 135°



## Features:

- · Custom lengths, angles and wing sizes
- Available with 3/4" (19) radius
- Type 304 stainless steel
- Stock lengths: 4' (1219mm) & 8' (2438mm)

## Mounting Options:

 Standard mounting

Adhesive:

Construction adhesive supplied separately

 Optional mounting Standard Drilling:

> Clearance holes for #8 fastener wood screw.

Countersunk

Drilling:

#8 x 1 1/4" (31.75mm) oval head wood screw supplied separately as required.







www.thecornerguardstore.com Tel: 800-516-4036

Fax: 952-303-3773 sales@thecornerguardstore.com