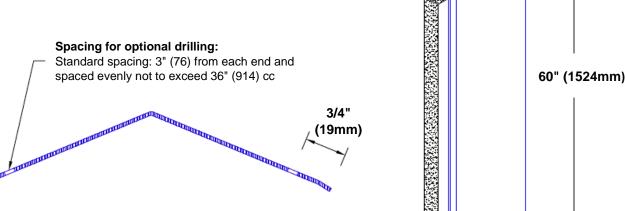

## Stainless Steel Corner Guard 60" x 2" x 2" x 135°

## Mounting Options:

 Standard mounting

Adhesive:

Construction adhesive supplied separately

 Optional mounting Standard Drilling:

> Clearance holes for #8 fastener wood screw.

Countersunk

Drilling:

#8 x 1 1/4" (31.75mm) oval head wood screw supplied separately as required.

Tel: 800-516-4036

Fax: 952-303-3773 sales@thecornerguardstore.com

www.thecornerguardstore.com