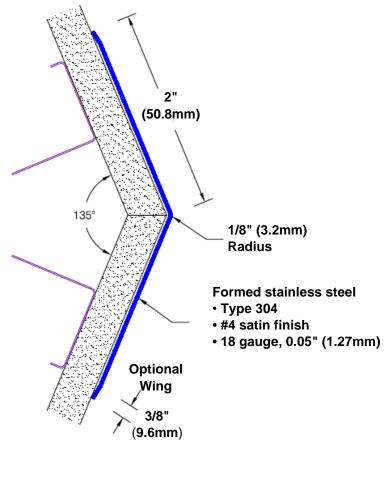

## Stainless Steel Corner Guard 60" x 2" x 2" x 135°

## Features:

- · Custom lengths, angles and wing sizes
- Available with 3/4" (19) radius
- Type 304 stainless steel
- Stock lengths: 4' (1219mm) & 8' (2438mm)