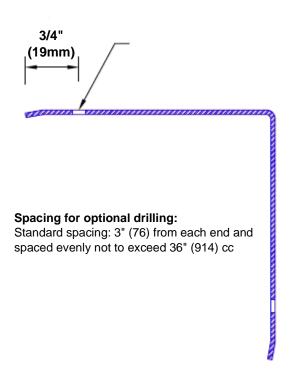

## Features:

- · Custom lengths, angles and wing sizes
- Available with 3/4" (19) radius
- Type 304 stainless steel
- Stock lengths: 4' (1219mm) & 8' (2438mm)

## **Mounting Options:**

Standard mounting
Adhasives

Adhesive:

Construction adhesive supplied separately

 Optional mounting Standard Drilling:

Clearance holes for #8 fastener wood screw.

Countersunk

Drilling: