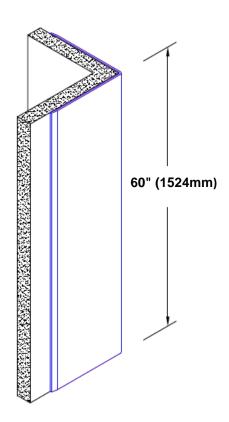

## Stainless Steel Corner Guard 60" x 2" x 2" x 90°

## Features:

- · Custom lengths, angles and wing sizes
- Available with 3/4" (19) radius
- Type 304 stainless steel
- Stock lengths: 4' (1219mm) & 8' (2438mm)