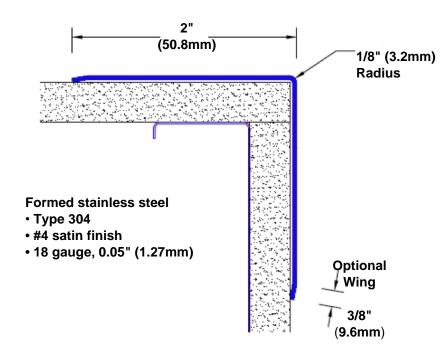

## Stainless Steel Corner Guard 60" x 2" x 2" x 90°

## Features:

- · Custom lengths, angles and wing sizes
- Available with 3/4" (19) radius
- Type 304 stainless steel
- Stock lengths: 4' (1219mm) & 8' (2438mm)