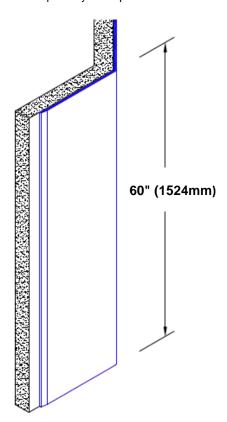

## **TheCornerGuardStore**

## Stainless Steel Corner Guard 60" x 2 1/2" x 2 1/2" x 135°



## Features:

- · Custom lengths, angles and wing sizes
- · Available with 3/4" (19) radius
- Type 304 stainless steel
- Stock lengths: 4' (1219mm) & 8' (2438mm)

## Mounting Options:

Standard mounting Adhesive:

Construction adhesive supplied separately

 Optional mounting Standard Drilling:

Clearance holes for #8 fastener wood screw.

Countersunk

Drilling:

#8 x 1 1/4" (31.75mm) oval head wood screw supplied separately as required.







Tel: 800-516-4036 <u>www.thecornerguardstore.com</u>

Fax: 952-303-3773 sales@thecornerguardstore.com