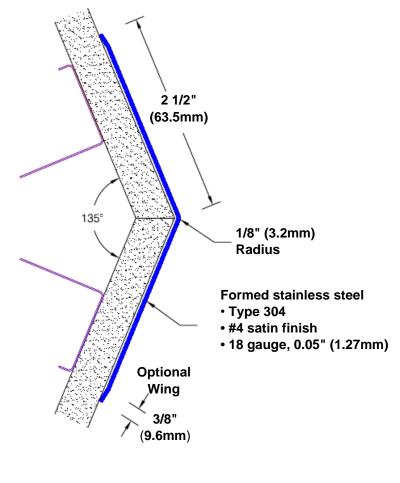

## Stainless Steel Corner Guard 60" x 2 1/2" x 2 1/2" x 135°

## Features:

- · Custom lengths, angles and wing sizes
- · Available with 3/4" (19) radius
- Type 304 stainless steel
- Stock lengths: 4' (1219mm) & 8' (2438mm)