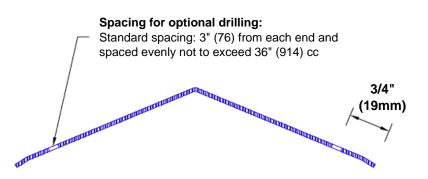

## Mounting Options:

Standard mounting Adhesive:

Construction adhesive supplied separately

 Optional mounting Standard Drilling:

Clearance holes for #8 fastener wood screw.

Countersunk

Drilling:

#8 x 1 1/4" (31.75mm) oval head wood screw supplied separately as required.