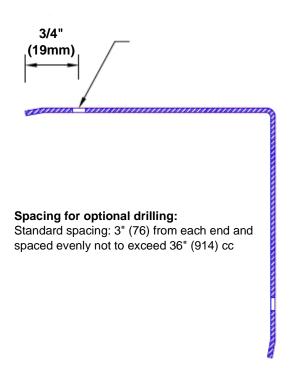

## Features:

- · Custom lengths, angles and wing sizes
- Available with 3/4" (19) radius
- Type 304 stainless steel
- Stock lengths: 4' (1219mm) & 8' (2438mm)

## **Mounting Options:**

Standard mounting
Adhesive:

Adhesive:

Construction adhesive supplied separately

 Optional mounting Standard Drilling:

Clearance holes for #8 fastener wood screw.

Countersunk

Drilling: