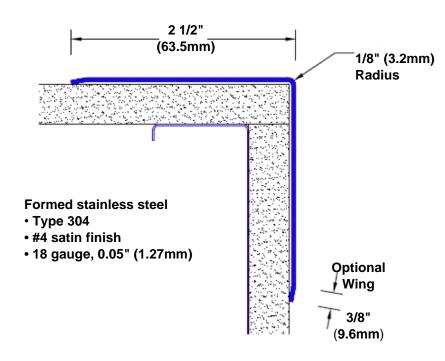

## Stainless Steel Corner Guard 60" x 2 1/2" x 2 1/2" x 90°

## Features:

- · Custom lengths, angles and wing sizes
- Available with 3/4" (19) radius
- Type 304 stainless steel
- Stock lengths: 4' (1219mm) & 8' (2438mm)