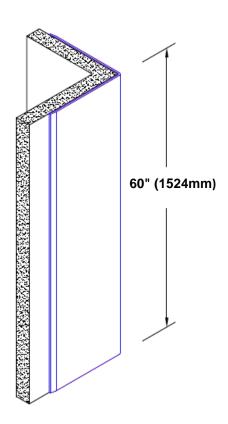

## **TheCornerGuardStore**

## Stainless Steel Corner Guard 60" x 2 1/2" x 2 1/2" x 90°



## Features:

- · Custom lengths, angles and wing sizes
- Available with 3/4" (19) radius
- Type 304 stainless steel
- Stock lengths: 4' (1219mm) & 8' (2438mm)

## **Mounting Options:**

Standard mounting
Adhesive:

Adhesive:

Construction adhesive supplied separately

 Optional mounting Standard Drilling:

Clearance holes for #8 fastener wood screw.

Countersunk

Drilling:

#8 x 1 1/4" (31.75mm) oval head wood screw supplied separately as required.







Tel: 800-516-4036 www.the

Fax: 952-303-3773

www.thecornerguardstore.com

sales@thecornerguardstore.com