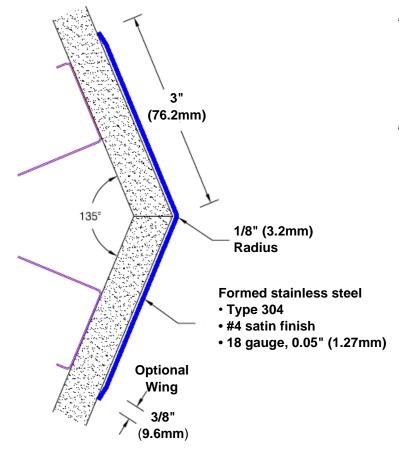

## Stainless Steel Corner Guard 60" x 3" x 3" x 135°

## Features:

- · Custom lengths, angles and wing sizes
- Available with 3/4" (19) radius
- · Type 304 stainless steel
- Stock lengths: 4' (1219mm) & 8' (2438mm)