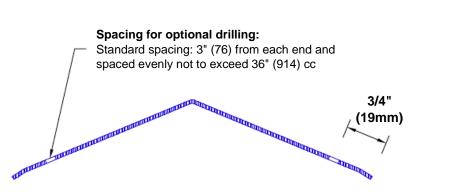

## **Mounting Options:**

Standard mounting

Adhesive:

Construction adhesive supplied separately

 Optional mounting Standard Drilling:

Clearance holes for #8 fastener wood screw.

Countersunk

Drilling:

#8 x 1 1/4" (31.75mm) oval head wood screw supplied separately as required.

Tel: 800-516-4036 wv

4036 <u>www.thecornerguardstore.com</u>

Fax: 952-303-3773 sales@thecornerguardstore.com