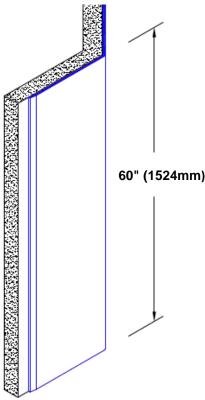

## **TheCornerGuardStore**

## Stainless Steel Corner Guard 60" x 3" x 3" x 135°



## Features:

- · Custom lengths, angles and wing sizes
- Available with 3/4" (19) radius
- · Type 304 stainless steel
- Stock lengths: 4' (1219mm) & 8' (2438mm)

## **Mounting Options:**

Standard mounting

Adhesive:

Construction adhesive supplied separately

 Optional mounting Standard Drilling:

Clearance holes for #8 fastener wood screw.

Countersunk

Drilling:

#8 x 1 1/4" (31.75mm) oval head wood screw supplied separately as required.







Tel: 800-516-4036 wv

4036 <u>www.thecornerguardstore.com</u>

Fax: 952-303-3773 sales@thecornerguardstore.com