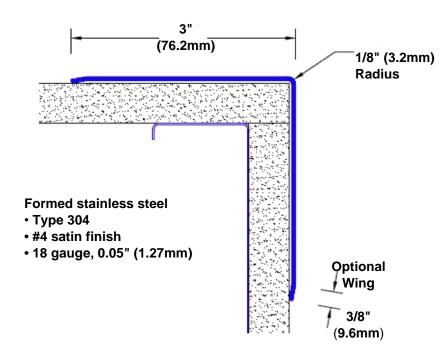

## Stainless Steel Corner Guard 60" x 3" x 3" x 90°

## Features:

- · Custom lengths, angles and wing sizes
- Available with 3/4" (19) radius
- Type 304 stainless steel
- Stock lengths: 4' (1219mm) & 8' (2438mm)