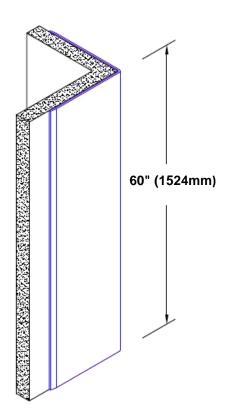

## Stainless Steel Corner Guard 60" x 3" x 3" x 90°

## Features:

- · Custom lengths, angles and wing sizes
- Available with 3/4" (19) radius
- Type 304 stainless steel
- Stock lengths: 4' (1219mm) & 8' (2438mm)