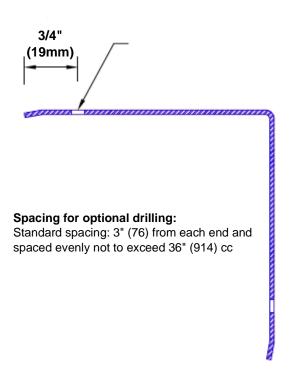

## **Mounting Options:**

Standard mounting
Adhesive:

Adhesive:

Construction adhesive supplied separately

 Optional mounting Standard Drilling:

Clearance holes for #8

fastener wood screw.

Countersunk

Drilling:

#8 x 1 1/4" (31.75mm) oval head wood screw supplied separately as required.

Tel: 800-516-4036 www.t

Fax: 952-303-3773 sales@thecornerguardstore.com

www.thecornerguardstore.com

CG-SS4-18603-90