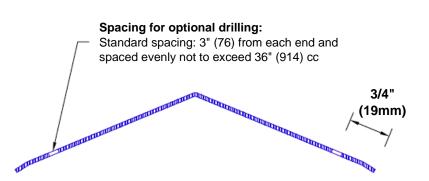

## Mounting Options:

 Standard mounting

Adhesive:

Construction adhesive supplied separately

 Optional mounting Standard Drilling:

> Clearance holes for #8 fastener wood screw.

Countersunk

Drilling:

#8 x 1 1/4" (31.75mm) oval head wood screw supplied separately as required.

www.thecornerguardstore.com Tel: 800-516-4036

Fax: 952-303-3773 sales@thecornerguardstore.com