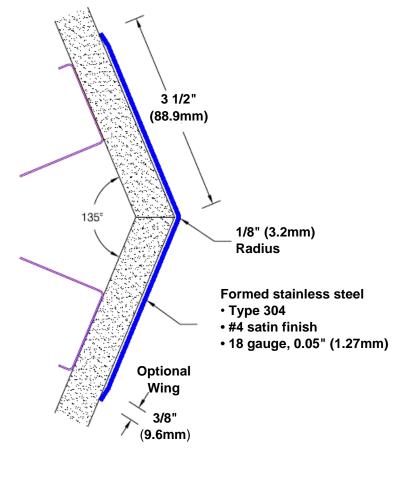

## Stainless Steel Corner Guard 60" x 3 1/2" x 3 1/2" x 135°

## Features:

- · Custom lengths, angles and wing sizes
- Available with 3/4" (19) radius
- Type 304 stainless steel
- Stock lengths: 4' (1219mm) & 8' (2438mm)