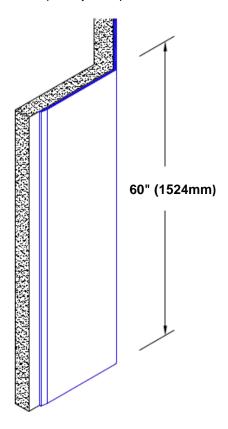

## **TheCornerGuardStore**

## Stainless Steel Corner Guard 60" x 3 1/2" x 3 1/2" x 135°



## Features:

- · Custom lengths, angles and wing sizes
- Available with 3/4" (19) radius
- Type 304 stainless steel
- Stock lengths: 4' (1219mm) & 8' (2438mm)

## Mounting Options:

 Standard mounting

Adhesive:

Construction adhesive supplied separately

 Optional mounting Standard Drilling:

> Clearance holes for #8 fastener wood screw.

Countersunk

Drilling:

#8 x 1 1/4" (31.75mm) oval head wood screw supplied separately as required.







www.thecornerguardstore.com Tel: 800-516-4036

Fax: 952-303-3773 sales@thecornerguardstore.com