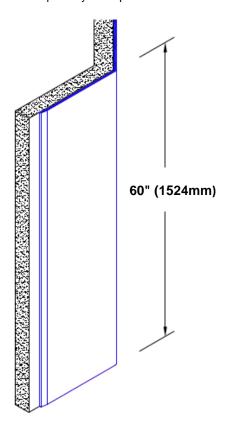

## Stainless Steel Corner Guard 60" x 4" x 4" x 135°

## Features:

- · Custom lengths, angles and wing sizes
- Available with 3/4" (19) radius
- Type 304 stainless steel
- Stock lengths: 4' (1219mm) & 8' (2438mm)