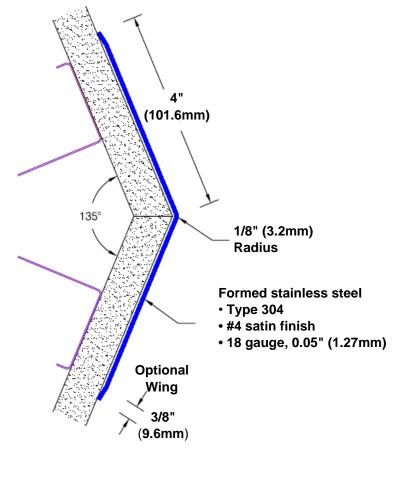

## Stainless Steel Corner Guard 60" x 4" x 4" x 135°

## Features:

- · Custom lengths, angles and wing sizes
- Available with 3/4" (19) radius
- Type 304 stainless steel
- Stock lengths: 4' (1219mm) & 8' (2438mm)