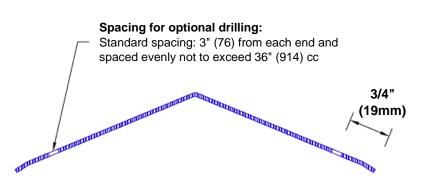

## **Mounting Options:**

Standard mounting
Adhasives

Adhesive:

Construction adhesive supplied separately

 Optional mounting Standard Drilling:

Clearance holes for #8 fastener wood screw.

Countersunk

Drilling:

#8 x 1 1/4" (31.75mm) oval head wood screw supplied separately as required.

Tel: 800-516-4036 <u>v</u>

www.thecornerguardstore.com

Fax: 952-303-3773 sales@thecornerguardstore.com