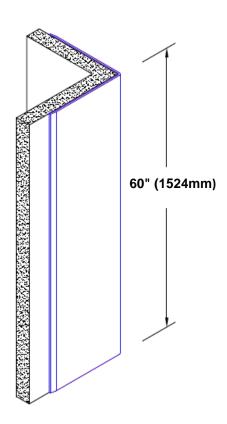

## Stainless Steel Corner Guard 60" x 4" x 4" x 90°

## Features:

- · Custom lengths, angles and wing sizes
- Available with 3/4" (19) radius
- Type 304 stainless steel
- Stock lengths: 4' (1219mm) & 8' (2438mm)