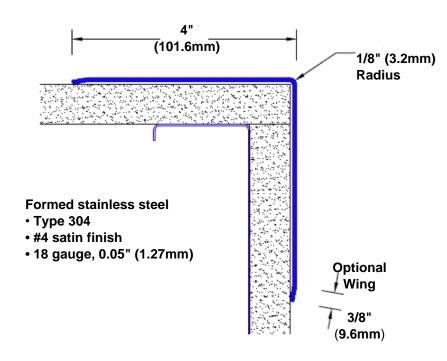

## Stainless Steel Corner Guard 60" x 4" x 4" x 90°

## Features:

- · Custom lengths, angles and wing sizes
- Available with 3/4" (19) radius
- Type 304 stainless steel
- Stock lengths: 4' (1219mm) & 8' (2438mm)