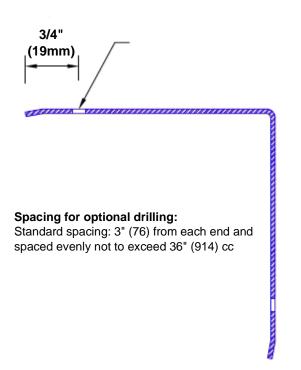

## Features:

- · Custom lengths, angles and wing sizes
- Available with 3/4" (19) radius
- Type 304 stainless steel
- Stock lengths: 4' (1219mm) & 8' (2438mm)

## **Mounting Options:**

 Standard mounting

Adhesive:

Construction adhesive supplied separately

 Optional mounting Standard Drilling:

> Clearance holes for #8 fastener wood screw.

Countersunk

Drilling: