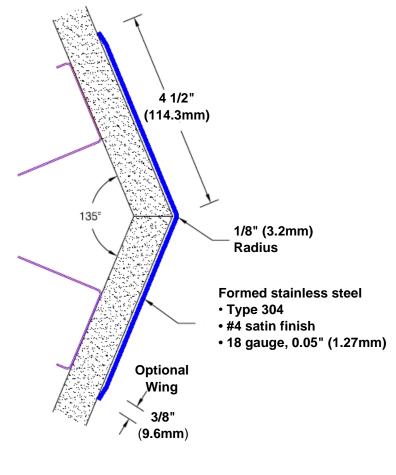

## Stainless Steel Corner Guard 60" x 4 1/2" x 4 1/2" x 135°

## Features:

- · Custom lengths, angles and wing sizes
- Available with 3/4" (19) radius
- Type 304 stainless steel
- Stock lengths: 4' (1219mm) & 8' (2438mm)