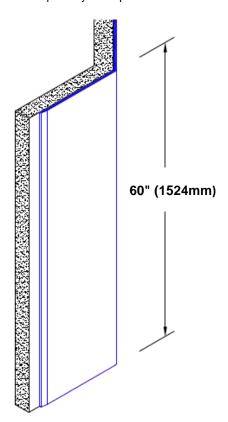

## Stainless Steel Corner Guard 60" x 4 1/2" x 4 1/2" x 135°

## Features:

- · Custom lengths, angles and wing sizes
- Available with 3/4" (19) radius
- Type 304 stainless steel
- Stock lengths: 4' (1219mm) & 8' (2438mm)