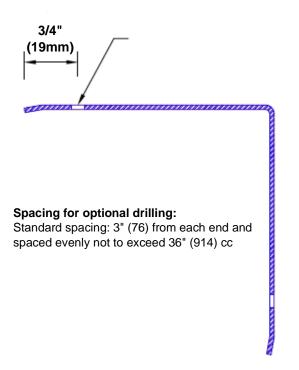

## Mounting Options:

 Standard mounting

Adhesive:

Construction adhesive supplied separately

 Optional mounting Standard Drilling:

> Clearance holes for #8 fastener wood screw.

Countersunk

Drilling:

#8 x 1 1/4" (31.75mm) oval head wood screw supplied separately as required.

Tel: 800-516-4036

www.thecornerguardstore.com

Fax: 952-303-3773 sales@thecornerguardstore.com