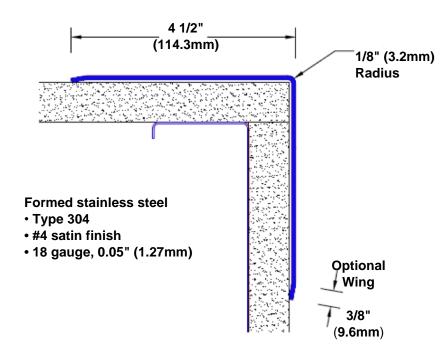

## Stainless Steel Corner Guard 60" x 4 1/2" x 4 1/2" x 90°

## Features:

- · Custom lengths, angles and wing sizes
- Available with 3/4" (19) radius
- Type 304 stainless steel
- Stock lengths: 4' (1219mm) & 8' (2438mm)