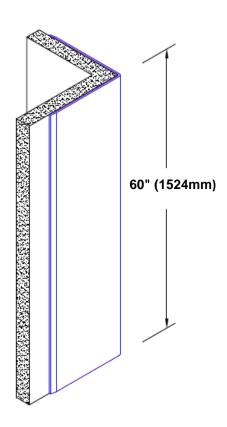

## **TheCornerGuardStore**

## Stainless Steel Corner Guard 60" x 4 1/2" x 4 1/2" x 90°



## Features:

- · Custom lengths, angles and wing sizes
- Available with 3/4" (19) radius
- Type 304 stainless steel
- Stock lengths: 4' (1219mm) & 8' (2438mm)

## Mounting Options:

 Standard mounting

Adhesive:

Construction adhesive supplied separately

 Optional mounting Standard Drilling:

> Clearance holes for #8 fastener wood screw.

Countersunk

Drilling:

#8 x 1 1/4" (31.75mm) oval head wood screw supplied separately as required.







Tel: 800-516-4036

www.thecornerguardstore.com

Fax: 952-303-3773 sales@thecornerguardstore.com