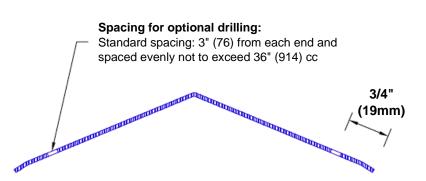

## **Mounting Options:**

Standard mounting
Adhesive:

Adhesive:

Construction adhesive supplied separately

 Optional mounting Standard Drilling:

Clearance holes for #8 fastener wood screw.

Countersunk

Drilling:

#8 x 1 1/4" (31.75mm) oval head wood screw supplied separately as required.

Tel: 800-516-4036 www.thecor

Fax: 952-303-3773 sales@thecornerguardstore.com

www.thecornerguardstore.com

CG-SS4-18720.5-135