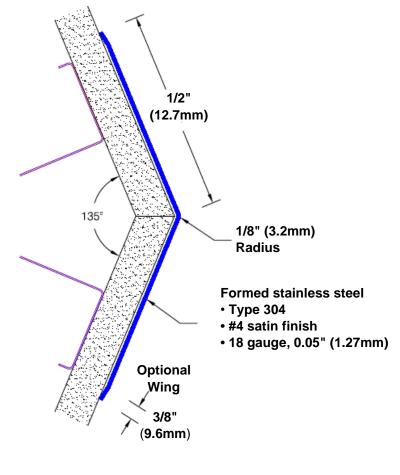

## Stainless Steel Corner Guard 72" x 1/2" x 1/2" x 135°

## Features:

- · Custom lengths, angles and wing sizes
- Available with 3/4" (19) radius
- · Type 304 stainless steel
- Stock lengths: 4' (1219mm) & 8' (2438mm)