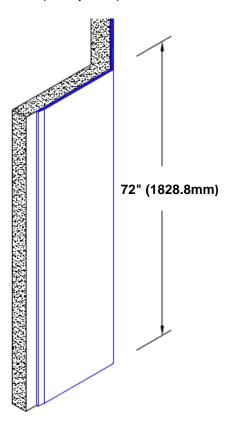

## **TheCornerGuardStore**

## Stainless Steel Corner Guard 72" x 1/2" x 1/2" x 135°



## Features:

- · Custom lengths, angles and wing sizes
- Available with 3/4" (19) radius
- · Type 304 stainless steel
- Stock lengths: 4' (1219mm) & 8' (2438mm)

## **Mounting Options:**

Standard mounting
Adhesive:

Adhesive:

Construction adhesive supplied separately

 Optional mounting Standard Drilling:

Clearance holes for #8 fastener wood screw.

Countersunk

Drilling:

#8 x 1 1/4" (31.75mm) oval head wood screw supplied separately as required.







Tel: 800-516-4036 www.thecor

Fax: 952-303-3773 sales@thecornerguardstore.com

www.thecornerguardstore.com

CG-SS4-18720.5-135