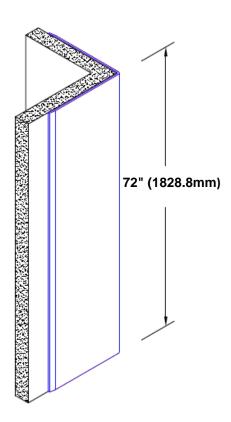

## Stainless Steel Corner Guard 72" x 1/2" x 1/2" x 90°

## Features:

- · Custom lengths, angles and wing sizes
- Available with 3/4" (19) radius
- · Type 304 stainless steel
- Stock lengths: 4' (1219mm) & 8' (2438mm)