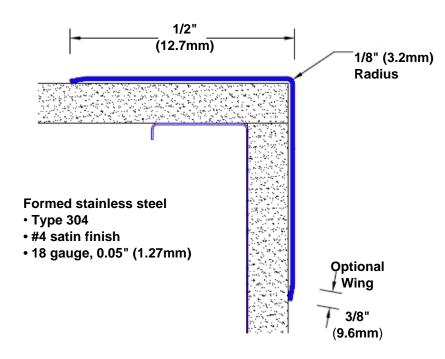

## Stainless Steel Corner Guard 72" x 1/2" x 1/2" x 90°

## Features:

- · Custom lengths, angles and wing sizes
- Available with 3/4" (19) radius
- · Type 304 stainless steel
- Stock lengths: 4' (1219mm) & 8' (2438mm)