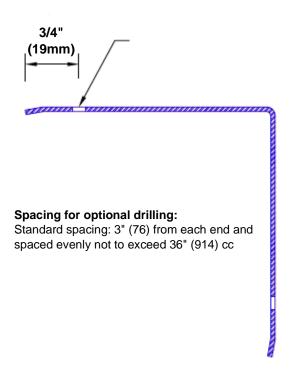

## **Mounting Options:**

Standard mounting
Adhesive:

Adhesive:

Construction adhesive supplied separately

 Optional mounting Standard Drilling:

Clearance holes for #8 fastener wood screw.

Countersunk

Drilling:

#8 x 1 1/4" (31.75mm) oval head wood screw supplied separately as required.

Tel: 800-516-4036

Fax: 952-303-3773

www.thecornerguardstore.com

sales@thecornerguardstore.com CG-SS4-18720.5-90